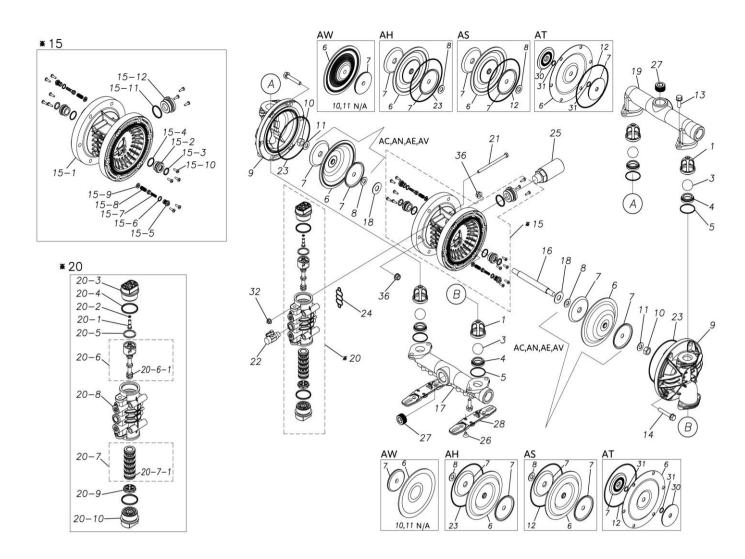

### Model: TC-X250AT

Model Number: 1H00118MP

The part list and exploded view drawing as attached below indicate the full list of parts for the above mentioned pump model.

When ordering parts take care to select the correct model pump and required parts. Also be aware that models may change over time as improvements are made so crossreferencing the pumps serial number assembly date and service code are also recommended.

#### TC-X250AT

1H00118MP

| Ref.No. | Parts No. | Description           | Parts<br>Component | Remark |
|---------|-----------|-----------------------|--------------------|--------|
| 1       | 1H20100MM | VALVE STOPPER         | 4                  |        |
| 3       | 1H20019TM | BALL                  | 4                  |        |
| 4       | 1H20005TM | VALVE SEAT            | 4                  |        |
| 5       | 9S1TG0045 | O RING G-45           | 4                  |        |
| 6       | 1H20028T5 | DIAPHRAGM             | 2                  |        |
| 7       | 1H20026TM | CENTER DISK           | 2                  |        |
| 9       | 1H20001AM | OUT CHAMBER           | 2                  |        |
| 10      | 9N1311400 | NUT M14×1.5           | 2                  |        |
| 11      | 9W3311400 | CONED DISK SPRING M14 | 2                  |        |
| 12      | 9S1BG0145 | O RING G-145          | 2                  |        |
| 13      | 9B2111030 | BOLT M10 × 30         | 8                  |        |
| 14      | 9B2111060 | BOLT M10 × 60         | 12                 |        |
| 15      | 1H10003MK | BODY ASSEMBLY         | 1                  |        |

#### TC-X250AT

| Ref.No. | Parts No. | Description                  | Parts<br>Component | Remark                                                                                                                              |
|---------|-----------|------------------------------|--------------------|-------------------------------------------------------------------------------------------------------------------------------------|
| 15-1    | 1H10035MK | BODY ECO RING ASSEMBLY       | 1                  | -                                                                                                                                   |
| 15-2    | 1H30018MM | THROAT BEARING               | 2                  |                                                                                                                                     |
| 15-3    | 9S2BA0018 | PACKING                      | 2                  |                                                                                                                                     |
| 15-4    | 9S1BJ2023 | O RING JASO-2023             | 2                  |                                                                                                                                     |
| 15-5    | 1H30186MB | PILOT VALVE SEAT             | 2                  | The parts of #15 are available with a set as [1H10003MK:BODY ASSEMBLY]. This is also                                                |
| 15-6    | 9S1BP0011 | O RING P-11                  | 2                  | available individually.                                                                                                             |
| 15-7    | 1H10009MK | PILOT VALVE ASSEMBLY         | 2                  | -                                                                                                                                   |
| 15-8    | 1H30020MM | SPRING                       | 2                  |                                                                                                                                     |
| 15-9    | 1H30021MB | SPRING SEAT                  | 2                  |                                                                                                                                     |
| 15-10   | 9T7225016 | SCREW M5 × 16                | 13                 |                                                                                                                                     |
| 15-11   | 9S1BG0035 | 0 RING G-35                  | 1                  |                                                                                                                                     |
|         |           | BUSHING                      |                    | -                                                                                                                                   |
| 15-12   | 1H30022MP |                              | 1                  |                                                                                                                                     |
| 16      | 1H20036MM | CENTER ROD                   | 1                  |                                                                                                                                     |
| 17      | 1H20002AP | IN MANIFOLD                  | 1                  |                                                                                                                                     |
| 18      | 1H30016MB | CUSHION                      | 2                  |                                                                                                                                     |
| 19      | 1H20003AP | OUT MANIFOLD                 | 1                  |                                                                                                                                     |
| 20      | 1H10004MP | MAIN VALVE ASSEMBLY          | 1                  |                                                                                                                                     |
| 20-1    | 1H30028MM | RESET BUTTON                 | 1                  |                                                                                                                                     |
| 20-2    | 9S1BP0005 | O RING P-5                   | 1                  |                                                                                                                                     |
| 20-3    | 1H30029MB | САР А                        | 1                  | The parts of #20 are available with a set as [1110004MP:MAIN VALVE ASSEMBLY]. This                                                  |
| 20-4    | 9S1BP0045 | O RING P-45                  | 2                  | is also available individually.                                                                                                     |
| 20-5    | 1H30032MB | PACKING                      | 1                  |                                                                                                                                     |
| 20-6    | 1H10002MK | C SPOOL ASSEMBLY (Looped C®) | 1                  | -                                                                                                                                   |
| 20-6-1  | 1H30023MM | SEAL RING                    | 5                  | The parts of #20–6 are available with a set as<br>[1H10002MK:C SPOOL ASSEMBLY (Looped<br>C®)]. This is also available individually. |
| 20-7    | 1H10006MK | SLEEVE ASSEMBLY              | 1                  | The parts of #20 are available with a set as<br>[1H10004MP:MAIN VALVE ASSEMBLY]. This<br>is also available individually.            |
| 20-7-1  | 9S1BJ2030 | O RING JASO-2030             | 6                  | The parts of #20-7 are available with a set as [1H10006MK:SLEEVE ASSEMBLY]. This is also available individually.                    |
| 20-8    | 1H10007MP | VALVE BODY ASSEMBLY          | 1                  | The parts of #20 are available with a set as<br>- [1H10004MP:MAIN VALVE ASSEMBLY]. This<br>is also available individually.          |
| 20-9    | 1H30030MB | CUSHION                      | 1                  |                                                                                                                                     |
| 20-10   | 1H30031MB | САР В                        | 1                  |                                                                                                                                     |
| 21      | 9B1290800 | BOLT M8 × 130                | 4                  |                                                                                                                                     |
| 22      | 1H90002MP | BALL VALVE                   | 1                  |                                                                                                                                     |
| 22      | 9S1TG0145 | 0 RING G-145                 | 2                  |                                                                                                                                     |
|         |           | VALVE BODY GASKET            |                    |                                                                                                                                     |
| 24      | 1H30017MB |                              | 1                  |                                                                                                                                     |
| 25      | 1H90003MK | SILENCER                     | 1                  |                                                                                                                                     |
| 26      | 9B5290802 | BOLT M8 × 12                 | 2                  |                                                                                                                                     |
| 27      | 9P63P9910 | PLUG                         | 4                  |                                                                                                                                     |
| 28      | 1H30188MB | BASE                         | 2                  |                                                                                                                                     |
| 29      | 1H90001MB | SEAL TAPE                    | 1                  |                                                                                                                                     |
| 30      | 1H20027TM | CENTER DISK                  | 2                  |                                                                                                                                     |
| 31      | 9S1TP0014 | O RING P-14                  | 4                  |                                                                                                                                     |
| 32      | 9N2210800 | NUT M8                       | 4                  |                                                                                                                                     |

#### Parts List

TC-X250AT

| Ref.No. | Parts No. | Description | Parts<br>Component | Remark |
|---------|-----------|-------------|--------------------|--------|
| 36      | 9N2511000 | NUT M10     | 12                 |        |