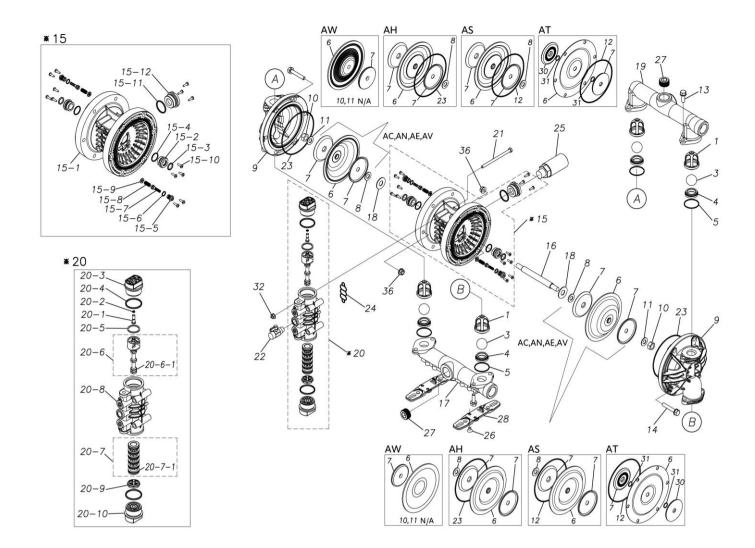

## **Exploded View Drawing and Parts List**

Model: TC-X250AV

Model Number: 1H00117MP

The part list and exploded view drawing as attached below indicate the full list of parts for the above mentioned pump model.

## ■ Parts List TC-X250AV 1H00117MP

| Ref.No. | Parts No. | Description           | Parts<br>Component | Remark |
|---------|-----------|-----------------------|--------------------|--------|
| 1       | 1H20100MM | VALVE STOPPER         | 4                  |        |
| 3       | 1H20018VB | BALL                  | 4                  |        |
| 4       | 1H20007VB | VALVE SEAT            | 4                  |        |
| 5       | 9S1VG0045 | O RING G-45           | 4                  |        |
| 6       | 1H20021VB | DIAPHRAGM             | 2                  |        |
| 7       | 1H20022MM | CENTER DISK           | 4                  |        |
| 8       | 9W1211400 | WASHER M14            | 2                  |        |
| 9       | 1H20001AM | OUT CHAMBER           | 2                  |        |
| 10      | 9N1311400 | NUT M14 × 1.5         | 2                  |        |
| 11      | 9W3311400 | CONED DISK SPRING M14 | 2                  |        |
| 13      | 9B2111030 | BOLT M10×30           | 8                  |        |
| 14      | 9B2111060 | BOLT M10×60           | 12                 |        |
| 15      | 1H10003MK | BODY ASSEMBLY         | 1                  |        |

| Ref.No. | Parts No. | Description                  | Parts<br>Component | Remark                                                                                                              |
|---------|-----------|------------------------------|--------------------|---------------------------------------------------------------------------------------------------------------------|
| 15-1    | 1H10035MK | BODY ECO RING ASSEMBLY       | 1                  |                                                                                                                     |
| 15-2    | 1H30018MM | THROAT BEARING               | 2                  |                                                                                                                     |
| 15-3    | 9S2BA0018 | PACKING                      | 2                  |                                                                                                                     |
| 15-4    | 9S1BJ2023 | O RING JASO-2023             | 2                  | The parts of #15 are available with a set as [1H10003MK:BODY ASSEMBLY]. This is also available individually.        |
| 15-5    | 1H30186MB | PILOT VALVE SEAT             | 2                  |                                                                                                                     |
| 15-6    | 9S1BP0011 | O RING P-11                  | 2                  |                                                                                                                     |
| 15-7    | 1H10009MK | PILOT VALVE ASSEMBLY         | 2                  |                                                                                                                     |
| 15-8    | 1H30020MM | SPRING                       | 2                  |                                                                                                                     |
| 15-9    | 1H30021MB | SPRING SEAT                  | 2                  |                                                                                                                     |
| 15-10   | 9T7225016 | SCREW M5 × 16                | 13                 |                                                                                                                     |
| 15-11   | 9S1BG0035 | O RING G-35                  | 1                  |                                                                                                                     |
| 15-12   | 1H30022MP | BUSHING                      | 1                  |                                                                                                                     |
| 16      | 1H20036MM | CENTER ROD                   | 1                  |                                                                                                                     |
| 17      | 1H20002AP | IN MANIFOLD                  | 1                  |                                                                                                                     |
| 18      | 1H30016MB | CUSHION                      | 2                  |                                                                                                                     |
| 19      | 1H20003AP | OUT MANIFOLD                 | 1                  |                                                                                                                     |
| 20      | 1H10004MP | MAIN VALVE ASSEMBLY          | 1                  |                                                                                                                     |
| 20-1    | 1H30028MM | RESET BUTTON                 | 1                  |                                                                                                                     |
| 20-2    | 9S1BP0005 | O RING P-5                   | 1                  |                                                                                                                     |
| 20-3    | 1H30029MB | CAP A                        | 1                  | The parts of #20 are available with a set as                                                                        |
| 20-4    | 9S1BP0045 | O RING P-45                  | 2                  | [1H10004MP:MAIN VALVE ASSEMBLY]. This is also available individually.                                               |
| 20-5    | 1H30032MB | PACKING                      | 1                  |                                                                                                                     |
| 20-6    | 1H10002MK | C SPOOL ASSEMBLY (Looped C®) | 1                  |                                                                                                                     |
| 20-6-1  | 1H30023MM | SEAL RING                    | 5                  | The parts of #20-6 are available with a set as                                                                      |
|         |           |                              |                    | [1H10002MK: C SPOOL ASSEMBLY (Looped C®)]. This is also available individually.                                     |
| 20-7    | 1H10006MK | SLEEVE ASSEMBLY              | 1                  | The parts of #20 are available with a set as [1H10004MP: MAIN VALVE ASSEMBLY]. This is also available individually. |
| 20-7-1  | 9S1BJ2030 | O RING JASO-2030             | 6                  | The parts of #20-7 are available with a set as [1H10006MK:SLEEVE ASSEMBLY]. This is also available individually.    |
| 20-8    | 1H10007MP | VALVE BODY ASSEMBLY          | 1                  | The parts of #20 are available with a set as [1H10004MP: MAIN VALVE ASSEMBLY]. This is also available individually. |
| 20-9    | 1H30030MB | CUSHION                      | 1                  |                                                                                                                     |
| 20-10   | 1H30031MB | CAP B                        | 1                  |                                                                                                                     |
| 21      | 9B1290800 | BOLT M8 × 130                | 4                  |                                                                                                                     |
| 22      | 1H90002MP | BALL VALVE                   | 1                  |                                                                                                                     |
| 23      | 9S1VG0145 | O RING G-145                 | 2                  |                                                                                                                     |
| 24      | 1H30017MB | VALVE BODY GASKET            | 1                  |                                                                                                                     |
| 25      | 1H90003MK | SILENCER                     | 1                  |                                                                                                                     |
| 26      | 9B5290802 | BOLT M8 × 12                 | 2                  |                                                                                                                     |
| 27      | 9P63P9910 | PLUG                         | 4                  |                                                                                                                     |
| 28      | 1H30188MB | BASE                         | 2                  |                                                                                                                     |
| 29      | 1H90001MB | SEAL TAPE                    | 1                  |                                                                                                                     |
| 32      | 9N2210800 | NUT M8                       | 4                  |                                                                                                                     |
| 36      | 9N2511000 | NUT M10                      | 12                 |                                                                                                                     |
|         | 1         |                              | · -                |                                                                                                                     |