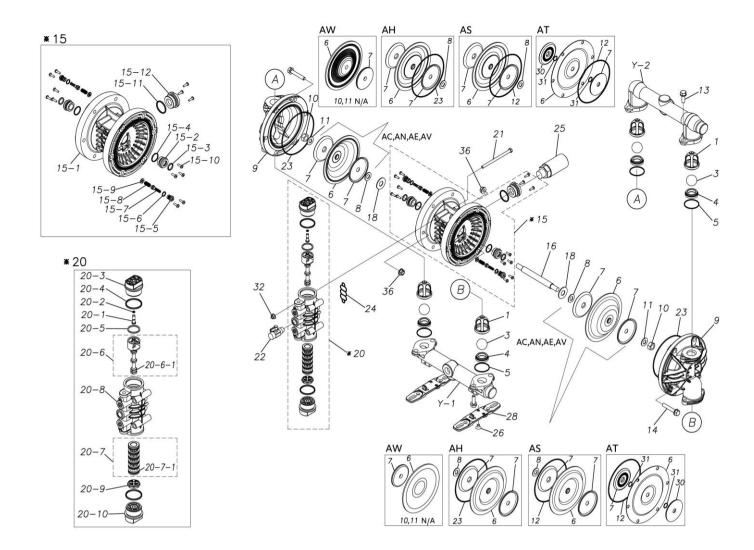

## ■ Parts List TC-X200AV 1H00117MP-20Y

| Ref.No. | Parts No. | Description           | Parts<br>Component | Remark |
|---------|-----------|-----------------------|--------------------|--------|
| 1       | 1H20100MM | VALVE STOPPER         | 4                  |        |
| 3       | 1H20018VB | BALL                  | 4                  |        |
| 4       | 1H20007VB | VALVE SEAT            | 4                  |        |
| 5       | 9S1VG0045 | O RING G-45           | 4                  |        |
| 6       | 1H20021VB | DIAPHRAGM             | 2                  |        |
| 7       | 1H20022MM | CENTER DISK           | 4                  |        |
| 8       | 9W1211400 | WASHER M14            | 2                  |        |
| 9       | 1H20001AM | OUT CHAMBER           | 2                  |        |
| 10      | 9N1311400 | NUT M14×1.5           | 2                  |        |
| 11      | 9W3311400 | CONED DISK SPRING M14 | 2                  |        |
| 13      | 9B2111030 | BOLT M10×30           | 8                  |        |
| 14      | 9B2111060 | BOLT M10×60           | 12                 |        |
| 15      | 1H10003MK | BODY ASSEMBLY         | 1                  |        |

| Ref.No. | Parts No.              | Description                             | Parts<br>Component | Remark                                                                                                                   |
|---------|------------------------|-----------------------------------------|--------------------|--------------------------------------------------------------------------------------------------------------------------|
| 15-1    | 1H10035MK              | BODY ECO RING ASSEMBLY                  | 1                  |                                                                                                                          |
| 15-2    | 1H30018MM              | THROAT BEARING                          | 2                  | The parts of #15 are available with a set as [1H10003MK:BODY ASSEMBLY]. This is also                                     |
| 15-3    | 9S2BA0018              | PACKING                                 | 2                  |                                                                                                                          |
| 15-4    | 9S1BJ2023              | O RING JASO-2023                        | 2                  |                                                                                                                          |
| 15-5    | 1H30186MB              | PILOT VALVE SEAT                        | 2                  |                                                                                                                          |
| 15-6    | 9S1BP0011              | O RING P-11                             | 2                  |                                                                                                                          |
| 15-7    | 1H10009MK              | PILOT VALVE ASSEMBLY                    | 2                  | ,                                                                                                                        |
| 15-8    | 1H30020MM              | SPRING                                  | 2                  |                                                                                                                          |
| 15-9    | 1H30021MB              | SPRING SEAT                             | 2                  |                                                                                                                          |
| 15-10   | 9T7225016              | SCREW M5 × 16                           | 13                 |                                                                                                                          |
| 15-11   | 9S1BG0035              | O RING G-35                             | 1                  |                                                                                                                          |
| 15-12   | 1H30022MP              | BUSHING                                 | 1                  |                                                                                                                          |
| 16      | 1H20036MM              | CENTER ROD                              | 1                  |                                                                                                                          |
| 18      | 1H30016MB              | CUSHION                                 | 2                  |                                                                                                                          |
| 20      | 1H10004MP              | MAIN VALVE ASSEMBLY                     | 1                  |                                                                                                                          |
| 20-1    | 1H30028MM              | RESET BUTTON                            | 1                  |                                                                                                                          |
| 20-1    | 9S1BP0005              | O RING P-5                              | 1                  | -                                                                                                                        |
|         |                        | CAP A                                   |                    | The parts of #20 are available with a set as                                                                             |
| 20-3    | 1H30029MB              | O RING P-45                             | 1                  | [1H10004MP:MAIN VALVE ASSEMBLY]. This is also available individually.                                                    |
| 20-4    | 9S1BP0045              | PACKING                                 | 2                  | is also available individually.                                                                                          |
| 20-5    | 1H30032MB              |                                         | 1                  |                                                                                                                          |
| 20-6    | 1H10002MK<br>1H30023MM | C SPOOL ASSEMBLY (Looped C®)  SEAL RING | 5                  | The parts of #20-6 are available with a set a                                                                            |
|         |                        |                                         |                    | [1H10002MK: C SPOOL ASSEMBLY (Looped C®)]. This is also available individually.                                          |
| 20-7    | 1H10006MK              | SLEEVE ASSEMBLY                         | 1                  | The parts of #20 are available with a set as [1H10004MP:MAIN VALVE ASSEMBLY]. Thi is also available individually.        |
| 20-7-1  | 9S1BJ2030              | O RING JASO-2030                        | 6                  | The parts of #20-7 are available with a set a [1H10006MK:SLEEVE ASSEMBLY]. This is also available individually.          |
| 20-8    | 1H10007MP              | VALVE BODY ASSEMBLY                     | 1                  | The parts of #20 are available with a set as<br>[1H10004MP:MAIN VALVE ASSEMBLY]. This<br>is also available individually. |
| 20-9    | 1H30030MB              | CUSHION                                 | 1                  |                                                                                                                          |
| 20-10   | 1H30031MB              | CAP B                                   | 1                  |                                                                                                                          |
| 21      | 9B1290800              | BOLT M8 × 130                           | 4                  |                                                                                                                          |
| 22      | 1H90002MP              | BALL VALVE                              | 1                  |                                                                                                                          |
| 23      | 9S1VG0145              | O RING G-145                            | 2                  |                                                                                                                          |
| 24      | 1H30017MB              | VALVE BODY GASKET                       | 1                  |                                                                                                                          |
| 25      | 1H90003MK              | SILENCER                                | 1                  |                                                                                                                          |
| 26      | 9B5290802              | BOLT M8 × 12                            | 2                  |                                                                                                                          |
| 28      | 1H30188MB              | BASE                                    | 2                  |                                                                                                                          |
| 32      | 9N2210800              | NUT M8                                  | 4                  |                                                                                                                          |
| 36      | 9N2511000              | NUT M10                                 | 12                 |                                                                                                                          |
| Y       | 1G10008MP              | 20 EQUIVALENT AL PT KIT                 | 1                  |                                                                                                                          |
| Y-1     | 1G20022AP              | IN MANIFOLD                             | 1                  |                                                                                                                          |
|         | IGLUUZZAF              |                                         |                    | The parts of #Y are available with a set as [1G10008MP:20 EQUIVALENT AL PT KIT]. This is also available individually.    |

| Ref.No. | Parts No. | Description  | Parts<br>Component | Remark |
|---------|-----------|--------------|--------------------|--------|
| Y-2     | 1G20023AP | OUT MANIFOLD | 1                  |        |
|         |           |              |                    |        |