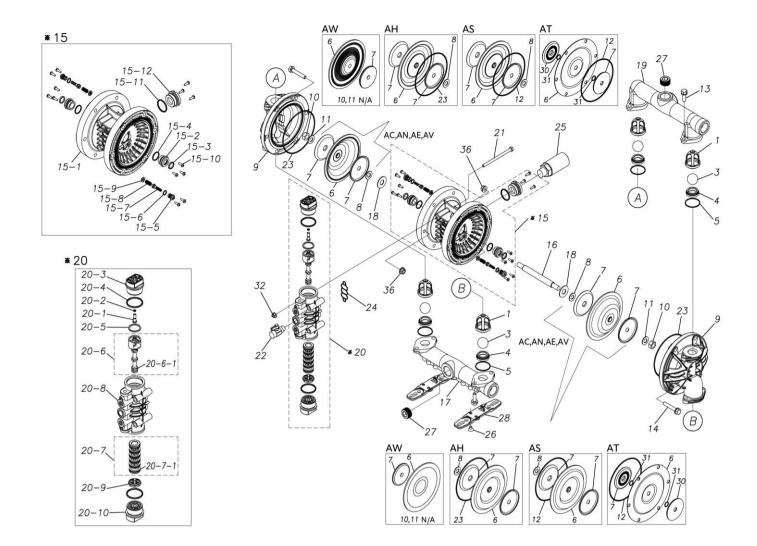

## **Exploded View Drawing and Parts List**

Model: TC-X250AE

Model Number: 1H00116MP

The part list and exploded view drawing as attached below indicate the full list of parts for the above mentioned pump model.

When ordering parts take care to select the correct model pump and required parts. Also be aware that models may change over time as improvements are made so cross-referencing the pumps serial number assembly date and service code are also recommended.

## ■ Parts List TC-X250AE 1H00116MP

| Ref.No. | Parts No. | Description           | Parts<br>Component | Remark |
|---------|-----------|-----------------------|--------------------|--------|
| 1       | 1H20100MM | VALVE STOPPER         | 4                  |        |
| 3       | 1H20018EB | BALL                  | 4                  |        |
| 4       | 1H20007EB | VALVE SEAT            | 4                  |        |
| 5       | 9S1EG0045 | O RING G-45           | 4                  |        |
| 6       | 1H20021EB | DIAPHRAGM             | 2                  |        |
| 7       | 1H20022MM | CENTER DISK           | 4                  |        |
| 8       | 9W1211400 | WASHER M14            | 2                  |        |
| 9       | 1H20001AM | OUT CHAMBER           | 2                  |        |
| 10      | 9N1311400 | NUT M14 × 1.5         | 2                  |        |
| 11      | 9W3311400 | CONED DISK SPRING M14 | 2                  |        |
| 13      | 9B2111030 | BOLT M10×30           | 8                  |        |
| 14      | 9B2111060 | BOLT M10×60           | 12                 |        |
| 15      | 1H10003MK | BODY ASSEMBLY         | 1                  |        |