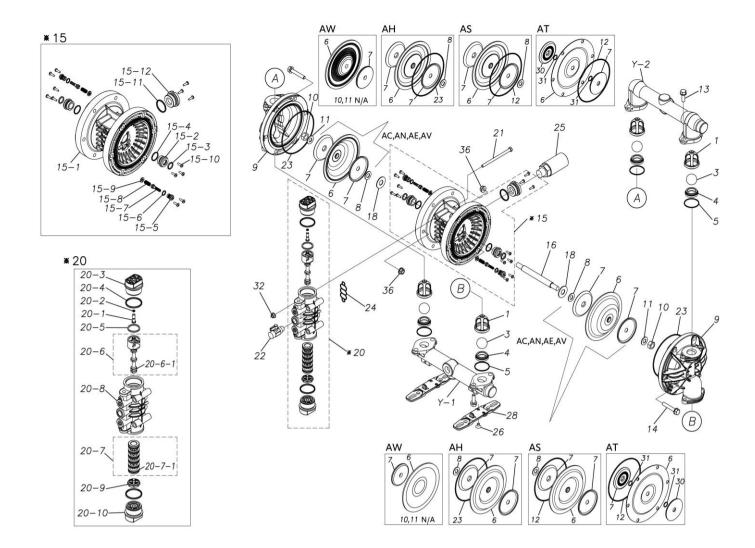

## **Exploded View Drawing and Parts List**

Model: TC-X200AE

Model Number: 1H00116MP-20Y

The part list and exploded view drawing as attached below indicate the full list of parts for the above mentioned pump model.

## ■ Parts List TC-X200AE 1H00116MP-20Y

| Ref.No. | Parts No. | Description           | Parts<br>Component | Remark |
|---------|-----------|-----------------------|--------------------|--------|
| 1       | 1H20100MM | VALVE STOPPER         | 4                  |        |
| 3       | 1H20018EB | BALL                  | 4                  |        |
| 4       | 1H20007EB | VALVE SEAT            | 4                  |        |
| 5       | 9S1EG0045 | O RING G-45           | 4                  |        |
| 6       | 1H20021EB | DIAPHRAGM             | 2                  |        |
| 7       | 1H20022MM | CENTER DISK           | 4                  |        |
| 8       | 9W1211400 | WASHER M14            | 2                  |        |
| 9       | 1H20001AM | OUT CHAMBER           | 2                  |        |
| 10      | 9N1311400 | NUT M14×1.5           | 2                  |        |
| 11      | 9W3311400 | CONED DISK SPRING M14 | 2                  |        |
| 13      | 9B2111030 | BOLT M10×30           | 8                  |        |
| 14      | 9B2111060 | BOLT M10×60           | 12                 |        |
| 15      | 1H10003MK | BODY ASSEMBLY         | 1                  |        |

| Ref.No.  | Parts No.              | Description                  | Parts<br>Component | Remark                                                                                                              |
|----------|------------------------|------------------------------|--------------------|---------------------------------------------------------------------------------------------------------------------|
| 15-1     | 1H10035MK              | BODY ECO RING ASSEMBLY       | 1                  |                                                                                                                     |
| 15-2     | 1H30018MM              | THROAT BEARING               | 2                  |                                                                                                                     |
| 15-3     | 9S2BA0018              | PACKING                      | 2                  |                                                                                                                     |
| 15-4     | 9S1BJ2023              | O RING JASO-2023             | 2                  | The parts of #15 are available with a set as [1H10003MK:BODY ASSEMBLY]. This is also available individually.        |
| 15-5     | 1H30186MB              | PILOT VALVE SEAT             | 2                  |                                                                                                                     |
| 15-6     | 9S1BP0011              | O RING P-11                  | 2                  |                                                                                                                     |
| 15-7     | 1H10009MK              | PILOT VALVE ASSEMBLY         | 2                  |                                                                                                                     |
| 15-8     | 1H30020MM              | SPRING                       | 2                  |                                                                                                                     |
| 15-9     | 1H30021MB              | SPRING SEAT                  | 2                  |                                                                                                                     |
|          |                        | SCREW M5 × 16                | 13                 |                                                                                                                     |
| 15-10    | 9T7225016              | O RING G-35                  |                    |                                                                                                                     |
| 15-11    | 9S1BG0035              |                              | 1                  |                                                                                                                     |
| 15-12    | 1H30022MP              | BUSHING                      | 1                  |                                                                                                                     |
| 16       | 1H20036MM              | CENTER ROD                   | 1                  |                                                                                                                     |
| 18       | 1H30016MB              | CUSHION                      | 2                  |                                                                                                                     |
| 20       | 1H10004MP              | MAIN VALVE ASSEMBLY          | 1                  |                                                                                                                     |
| 20-1     | 1H30028MM              | RESET BUTTON                 | 1                  |                                                                                                                     |
| 20-2     | 9S1BP0005              | O RING P-5                   | 1                  | T                                                                                                                   |
| 20-3     | 1H30029MB              | CAP A                        | 1                  | The parts of #20 are available with a set as [1H10004MP:MAIN VALVE ASSEMBLY]. Thi                                   |
| 20-4     | 9S1BP0045              | O RING P-45                  | 2                  | is also available individually.                                                                                     |
| 20-5     | 1H30032MB              | PACKING                      | 1                  |                                                                                                                     |
| 20-6     | 1H10002MK              | C SPOOL ASSEMBLY (Looped C®) | 1                  |                                                                                                                     |
| 20-6-1   | 1H30023MM              | SEAL RING                    | 5                  | The parts of #20-6 are available with a set a [1H10002MK: C SPOOL ASSEMBLY (Looped                                  |
| 20-7     | 1H10006MK              | SLEEVE ASSEMBLY              | 1                  | The parts of #20 are available with a set as [1H10004MP: MAIN VALVE ASSEMBLY]. Thi is also available individually.  |
| 20-7-1   | 9S1BJ2030              | O RING JASO-2030             | 6                  | The parts of #20-7 are available with a set a [1H10006MK:SLEEVE ASSEMBLY]. This is also available individually.     |
| 20-8     | 1H10007MP              | VALVE BODY ASSEMBLY          | 1                  | The parts of #20 are available with a set as [1H10004MP: MAIN VALVE ASSEMBLY]. This is also available individually. |
| 20-9     | 1H30030MB              | CUSHION                      | 1                  |                                                                                                                     |
| 20-10    | 1H30031MB              | САР В                        | 1                  |                                                                                                                     |
| 21       | 9B1290800              | BOLT M8 × 130                | 4                  |                                                                                                                     |
| 22       | 1H90002MP              | BALL VALVE                   | 1                  |                                                                                                                     |
| 23       | 9S1EG0145              | O RING G-145                 | 2                  |                                                                                                                     |
| 24       | 1H30017MB              | VALVE BODY GASKET            | 1                  |                                                                                                                     |
| 25       | 1H90003MK              | SILENCER                     | 1                  |                                                                                                                     |
| 26       | 9B5290802              | BOLT M8 × 12                 | 2                  |                                                                                                                     |
| 28       | 1H30188MB              | BASE                         | 2                  |                                                                                                                     |
| 32       | 9N2210800              | NUT M8                       | 4                  |                                                                                                                     |
| 36       | 9N2511000              | NUT M10                      | 12                 |                                                                                                                     |
|          |                        | 20 EQUIVALENT AL PT KIT      |                    |                                                                                                                     |
| Y<br>Y-1 | 1G10008MP<br>1G20022AP | IN MANIFOLD                  | 1                  | The parts of #Y are available with a set as [1G10008MP:20 EQUIVALENT AL PT KIT].                                    |

| Ref.No. | Parts No. | Description  | Parts<br>Component | Remark |
|---------|-----------|--------------|--------------------|--------|
| Y-2     | 1G20023AP | OUT MANIFOLD | 1                  |        |
|         |           |              |                    |        |
|         |           |              |                    |        |