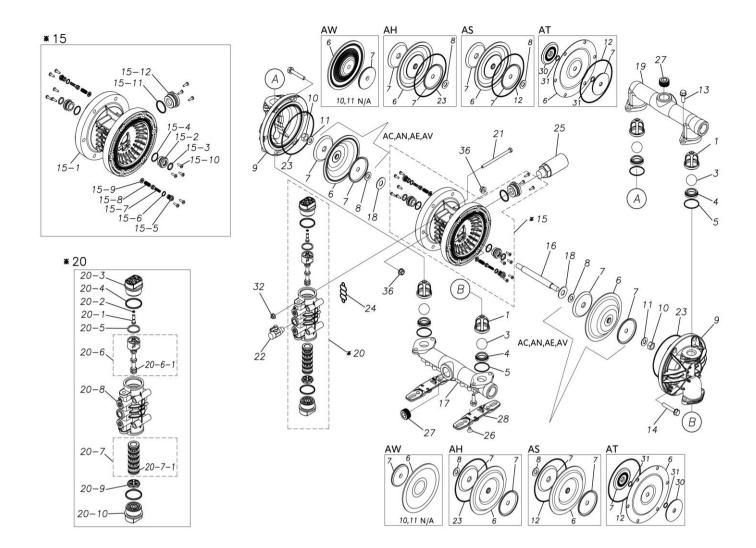

## **Exploded View Drawing and Parts List**

Model: TC-X250AN

Model Number: 1H00115MP

The part list and exploded view drawing as attached below indicate the full list of parts for the above mentioned pump model.

## ■ Parts List TC-X250AN 1H00115MP

| Ref.No. | Parts No. | Description           | Parts<br>Component | Remark |
|---------|-----------|-----------------------|--------------------|--------|
| 1       | 1H20100MM | VALVE STOPPER         | 4                  |        |
| 3       | 1H20018BB | BALL                  | 4                  |        |
| 4       | 1H20007BB | VALVE SEAT            | 4                  |        |
| 5       | 9S1BG0045 | O RING G-45           | 4                  |        |
| 6       | 1H20021BB | DIAPHRAGM             | 2                  |        |
| 7       | 1H20022MM | CENTER DISK           | 4                  |        |
| 8       | 9W1211400 | WASHER M14            | 2                  |        |
| 9       | 1H20001AM | OUT CHAMBER           | 2                  |        |
| 10      | 9N1311400 | NUT M14×1.5           | 2                  |        |
| 11      | 9W3311400 | CONED DISK SPRING M14 | 2                  |        |
| 13      | 9B2111030 | BOLT M10×30           | 8                  |        |
| 14      | 9B2111060 | BOLT M10×60           | 12                 |        |
| 15      | 1H10003MK | BODY ASSEMBLY         | 1                  |        |

| Ref.No. | Parts No.              | Description                  | Parts<br>Component | Remark                                                                                                                         |
|---------|------------------------|------------------------------|--------------------|--------------------------------------------------------------------------------------------------------------------------------|
| 15-1    | 1H10035MK              | BODY ECO RING ASSEMBLY       | 1                  | The parts of #15 are available with a set as [1H10003MK:BODY ASSEMBLY]. This is also available individually.                   |
| 15-2    | 1H30018MM              | THROAT BEARING               | 2                  |                                                                                                                                |
| 15-3    | 9S2BA0018              | PACKING                      | 2                  |                                                                                                                                |
| 15-4    | 9S1BJ2023              | O RING JASO-2023             | 2                  |                                                                                                                                |
| 15-5    | 1H30186MB              | PILOT VALVE SEAT             | 2                  |                                                                                                                                |
| 15-6    | 9S1BP0011              | O RING P-11                  | 2                  |                                                                                                                                |
| 15-7    | 1H10009MK              | PILOT VALVE ASSEMBLY         | 2                  |                                                                                                                                |
| 15-8    | 1H30020MM              | SPRING                       | 2                  |                                                                                                                                |
| 15-9    | 1H30021MB              | SPRING SEAT                  | 2                  |                                                                                                                                |
| 15-10   | 9T7225016              | SCREW M5×16                  | 13                 |                                                                                                                                |
| 15-11   | 9S1BG0035              | O RING G-35                  | 1                  |                                                                                                                                |
| 15-12   | 1H30022MP              | BUSHING                      | 1                  |                                                                                                                                |
| 16      | 1H20036MM              | CENTER ROD                   | 1                  |                                                                                                                                |
| 17      | 1H20002AP              | IN MANIFOLD                  | 1                  |                                                                                                                                |
| 18      | 1H30016MB              | CUSHION                      | 2                  |                                                                                                                                |
| 19      | 1H20003AP              | OUT MANIFOLD                 | 1                  |                                                                                                                                |
| 20      | 1H10004MP              | MAIN VALVE ASSEMBLY          | 1                  |                                                                                                                                |
| 20-1    | 1H30028MM              | RESET BUTTON                 | 1                  |                                                                                                                                |
| 20-2    | 9S1BP0005              | O RING P-5                   | 1                  |                                                                                                                                |
| 20-3    | 1H30029MB              | CAP A                        | 1                  | The parts of #20 are available with a set as                                                                                   |
| 20-3    | 9S1BP0045              | O RING P-45                  | 2                  | [1H10004MP: MAIN VALVE ASSEMBLY]. This is also available individually.                                                         |
|         |                        | PACKING                      |                    |                                                                                                                                |
| 20-5    | 1H30032MB              | C SPOOL ASSEMBLY (Looped C®) | 1                  |                                                                                                                                |
| 20-6    | 1H10002MK<br>1H30023MM | SEAL RING                    | 5                  |                                                                                                                                |
|         |                        |                              |                    | The parts of #20-6 are available with a set as [1H10002MK: C SPOOL ASSEMBLY (Looped C®)]. This is also available individually. |
| 20-7    | 1H10006MK              | SLEEVE ASSEMBLY              | 1                  | The parts of #20 are available with a set as [1H10004MP: MAIN VALVE ASSEMBLY]. This is also available individually.            |
| 20-7-1  | 9S1BJ2030              | O RING JASO-2030             | 6                  | The parts of #20-7 are available with a set as [1H10006MK:SLEEVE ASSEMBLY]. This is also available individually.               |
| 20-8    | 1H10007MP              | VALVE BODY ASSEMBLY          | 1                  | The parts of #20 are available with a set as [1H10004MP: MAIN VALVE ASSEMBLY]. This is also available individually.            |
| 20-9    | 1H30030MB              | CUSHION                      | 1                  |                                                                                                                                |
| 20-10   | 1H30031MB              | CAP B                        | 1                  |                                                                                                                                |
| 21      | 9B1290800              | BOLT M8×130                  | 4                  |                                                                                                                                |
| 22      | 1H90002MP              | BALL VALVE                   | 1                  |                                                                                                                                |
| 23      | 9S1BG0145              | O RING G-145                 | 2                  |                                                                                                                                |
| 24      | 1H30017MB              | VALVE BODY GASKET            | 1                  |                                                                                                                                |
| 25      | 1H90003MK              | SILENCER                     | 1                  |                                                                                                                                |
| 26      | 9B5290802              | BOLT M8×12                   | 2                  |                                                                                                                                |
| 27      | 9P63P9910              | PLUG                         | 4                  |                                                                                                                                |
| 28      | 1H30188MB              | BASE                         | 2                  |                                                                                                                                |
| 29      | 1H90001MB              | SEAL TAPE                    | 1                  |                                                                                                                                |
| 32      | 9N2210800              | NUT M8                       | 4                  |                                                                                                                                |
| 36      | 9N2511000              | NUT M10                      | 12                 |                                                                                                                                |
|         | -                      | 1                            |                    | 1                                                                                                                              |