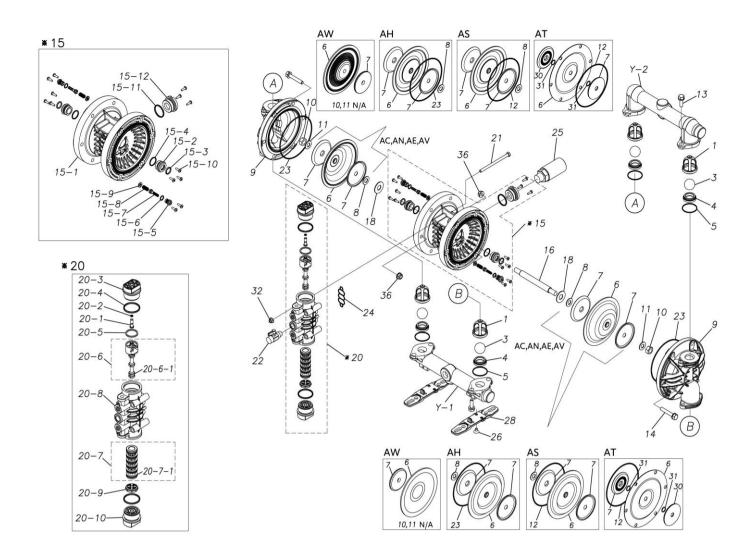

#### 1H00115MP-20Y

| Ref.No. | Parts No. | Description           | Parts<br>Component | Remark |
|---------|-----------|-----------------------|--------------------|--------|
| 1       | 1H20100MM | VALVE STOPPER         | 4                  |        |
| 3       | 1H20018BB | BALL                  | 4                  |        |
| 4       | 1H20007BB | VALVE SEAT            | 4                  |        |
| 5       | 9S1BG0045 | O RING G-45           | 4                  |        |
| 6       | 1H20021BB | DIAPHRAGM             | 2                  |        |
| 7       | 1H20022MM | CENTER DISK           | 4                  |        |
| 8       | 9W1211400 | WASHER M14            | 2                  |        |
| 9       | 1H20001AM | OUT CHAMBER           | 2                  |        |
| 10      | 9N1311400 | NUT M14 × 1.5         | 2                  |        |
| 11      | 9W3311400 | CONED DISK SPRING M14 | 2                  |        |
| 13      | 9B2111030 | BOLT M10 × 30         | 8                  |        |
| 14      | 9B2111060 | BOLT M10 × 60         | 12                 |        |
| 15      | 1H10003MK | BODY ASSEMBLY         | 1                  |        |

### TC-X200AN

| Ref.No. | Parts No. | Description                  | Parts<br>Component | Remark                                                                                                                                         |
|---------|-----------|------------------------------|--------------------|------------------------------------------------------------------------------------------------------------------------------------------------|
| 15-1    | 1H10035MK | BODY ECO RING ASSEMBLY       | 1                  |                                                                                                                                                |
| 15-2    | 1H30018MM | THROAT BEARING               | 2                  |                                                                                                                                                |
| 15-3    | 9S2BA0018 | PACKING                      | 2                  |                                                                                                                                                |
| 15-4    | 9S1BJ2023 | O RING JASO-2023             | 2                  |                                                                                                                                                |
| 15-5    | 1H30186MB | PILOT VALVE SEAT             | 2                  | The parts of #15 are available with a set as                                                                                                   |
| 15-6    | 9S1BP0011 | O RING P-11                  | 2                  | [1H10003MK:BODY ASSEMBLY]. This is also available individually.                                                                                |
| 15-7    | 1H10009MK | PILOT VALVE ASSEMBLY         | 2                  |                                                                                                                                                |
| 15-8    | 1H30020MM | SPRING                       | 2                  | -                                                                                                                                              |
| 15-9    | 1H30021MB | SPRING SEAT                  | 2                  |                                                                                                                                                |
| 15-10   | 9T7225016 | SCREW M5 × 16                | 13                 | -                                                                                                                                              |
| 15-11   | 9S1BG0035 | O RING G-35                  | 1                  | -                                                                                                                                              |
| 15-12   | 1H30022MP | BUSHING                      | 1                  |                                                                                                                                                |
| 16      | 1H20036MM | CENTER ROD                   | 1                  |                                                                                                                                                |
|         | 1H30016MB | CUSHION                      | 2                  |                                                                                                                                                |
| 18      |           |                              |                    |                                                                                                                                                |
| 20      | 1H10004MP | MAIN VALVE ASSEMBLY          | 1                  |                                                                                                                                                |
| 20-1    | 1H30028MM | RESET BUTTON                 | 1                  | -                                                                                                                                              |
| 20-2    | 9S1BP0005 | O RING P-5                   | 1                  | The parts of #20 are available with a set as                                                                                                   |
| 20-3    | 1H30029MB | САР А                        | 1                  | [1H10004MP: MAIN VALVE ASSEMBLY]. This                                                                                                         |
| 20-4    | 9S1BP0045 | O RING P-45                  | 2                  | is also available individually.                                                                                                                |
| 20-5    | 1H30032MB | PACKING                      | 1                  |                                                                                                                                                |
| 20-6    | 1H10002MK | C SPOOL ASSEMBLY (Looped C®) | 1                  |                                                                                                                                                |
| 20-6-1  | 1H30023MM | SEAL RING                    | 5                  | The parts of $#20-6$ are available with a set as $[1H10002MK:C$ SPOOL ASSEMBLY (Looped C <sup>®</sup> )]. This is also available individually. |
| 20-7    | 1H10006MK | SLEEVE ASSEMBLY              | 1                  | The parts of #20 are available with a set as [1H10004MP:MAIN VALVE ASSEMBLY]. This is also available individually.                             |
| 20-7-1  | 9S1BJ2030 | O RING JASO-2030             | 6                  | The parts of #20-7 are available with a set as [1H10006MK:SLEEVE ASSEMBLY]. This is also available individually.                               |
| 20-8    | 1H10007MP | VALVE BODY ASSEMBLY          | 1                  | The parts of #20 are available with a set as                                                                                                   |
| 20-9    | 1H30030MB | CUSHION                      | 1                  | - [1H10004MP:MAIN VALVE ASSEMBLY]. This<br>is also available individually.<br>-                                                                |
| 20-10   | 1H30031MB | САР В                        | 1                  |                                                                                                                                                |
| 21      | 9B1290800 | BOLT M8 × 130                | 4                  |                                                                                                                                                |
| 22      | 1H90002MP | BALL VALVE                   | 1                  |                                                                                                                                                |
| 23      | 9S1BG0145 | O RING G-145                 | 2                  |                                                                                                                                                |
| 23      | 1H30017MB | VALVE BODY GASKET            | 1                  |                                                                                                                                                |
| 25      | 1H90003MK | SILENCER                     | 1                  |                                                                                                                                                |
| 26      | 9B5290802 | BOLT M8 × 12                 | 2                  |                                                                                                                                                |
| 20      | 1H30188MB | BASE                         |                    |                                                                                                                                                |
|         |           | NUT M8                       | 2                  |                                                                                                                                                |
| 32      | 9N2210800 |                              | 4                  |                                                                                                                                                |
| 36      | 9N2511000 |                              | 12                 |                                                                                                                                                |
| Y       | 1G10008MP | 20 EQUIVALENT AL PT KIT      | 1                  |                                                                                                                                                |
| Y−1     | 1G20022AP | IN MANIFOLD                  | 1                  | The parts of #Y are available with a set as<br>[1G10008MP:20 EQUIVALENT AL PT KIT].<br>This is also available individually.                    |

## 1H00115MP-20Y

-

| Ref.No. | Parts No. | Description  | Parts<br>Component | Remark |
|---------|-----------|--------------|--------------------|--------|
| Y−2     | 1G20023AP | OUT MANIFOLD | 1                  |        |
|         |           |              |                    |        |