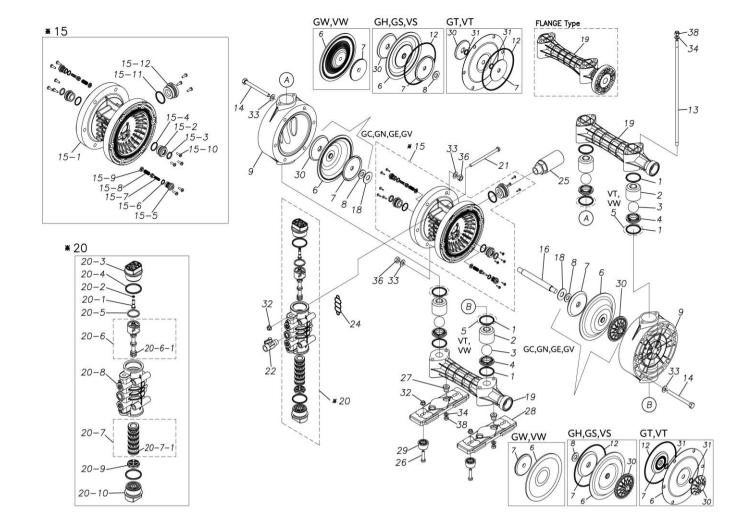

## **Exploded View Drawing and Parts List**

Model: TC-X250VT

Model Number: 1H00106MP

The part list and exploded view drawing as attached below indicate the full list of parts for the above mentioned pump model.

## ■ Parts List TC-X250VT 1H00106MP

| Ref.No. | Parts No. | Description   | Parts<br>Component | Remark |
|---------|-----------|---------------|--------------------|--------|
| 1       | 9S1TP0044 | O RING P-44   | 4                  |        |
| 2       | 1H20039KB | VALVE STOPPER | 4                  |        |
| 3       | 1H20019TM | BALL          | 4                  |        |
| 4       | 1H20040KM | VALVE SEAT    | 4                  |        |
| 5       | 9S1TP0042 | O RING P-42   | 4                  |        |
| 6       | 1H20028T5 | DIAPHRAGM     | 2                  |        |
| 7       | 1H20026TM | CENTER DISK   | 2                  |        |
| 9       | 1H20042KM | OUT CHAMBER   | 2                  |        |
| 12      | 9S1BG0145 | O RING G-145  | 2                  |        |
| 13      | 1H30052MM | TIE ROD       | 4                  |        |
| 14      | 9B1291001 | BOLT M10×110  | 12                 |        |
| 15      | 1H10003MK | BODY ASSEMBLY | 1                  |        |

| Ref.No. | Parts No. | Description                  | Parts<br>Component | Remark                                                                                                              |
|---------|-----------|------------------------------|--------------------|---------------------------------------------------------------------------------------------------------------------|
| 15-1    | 1H10035MK | BODY ECO RING ASSEMBLY       | 1                  |                                                                                                                     |
| 15-2    | 1H30018MM | THROAT BEARING               | 2                  |                                                                                                                     |
| 15-3    | 9S2BA0018 | PACKING                      | 2                  |                                                                                                                     |
| 15-4    | 9S1BJ2023 | O RING JASO-2023             | 2                  |                                                                                                                     |
| 15-5    | 1H30186MB | PILOT VALVE SEAT             | 2                  | The parts of #15 are available with a set as [1H10003MK:BODY ASSEMBLY]. This is also                                |
| 15-6    | 9S1BP0011 | O RING P-11                  | 2                  | available individually.                                                                                             |
| 15-7    | 1H10009MK | PILOT VALVE ASSEMBLY         | 2                  |                                                                                                                     |
| 15-8    | 1H30020MM | SPRING                       | 2                  |                                                                                                                     |
| 15-9    | 1H30021MB | SPRING SEAT                  | 2                  |                                                                                                                     |
| 15-10   | 9T7225016 | SCREW M5 × 16                | 13                 |                                                                                                                     |
| 15-11   | 9S1BG0035 | O RING G-35                  | 1                  |                                                                                                                     |
|         |           | BUSHING                      |                    |                                                                                                                     |
| 15-12   | 1H30022MP |                              | 1                  |                                                                                                                     |
| 16      | 1H20037MM | CENTER ROD                   | 1                  |                                                                                                                     |
| 18      | 1H30016MB | CUSHION                      | 2                  |                                                                                                                     |
| 19      | 1H20044KP | MANIFOLD                     | 2                  |                                                                                                                     |
| 20      | 1H10004MP | MAIN VALVE ASSEMBLY          | 1                  |                                                                                                                     |
| 20-1    | 1H30028MM | RESET BUTTON                 | 1                  |                                                                                                                     |
| 20-2    | 9S1BP0005 | O RING P-5                   | 1                  |                                                                                                                     |
| 20-3    | 1H30029MB | CAP A                        | 1                  | The parts of #20 are available with a set as [1H10004MP:MAIN VALVE ASSEMBLY]. This                                  |
| 20-4    | 9S1BP0045 | O RING P-45                  | 2                  | is also available individually.                                                                                     |
| 20-5    | 1H30032MB | PACKING                      | 1                  |                                                                                                                     |
| 20-6    | 1H10002MK | C SPOOL ASSEMBLY (Looped C®) | 1                  |                                                                                                                     |
| 20-6-1  | 1H30023MM | SEAL RING                    | 5                  | The parts of #20-6 are available with a set as                                                                      |
|         |           |                              |                    | [1H10002MK:C SPOOL ASSEMBLY (Looped C®)]. This is also available individually.                                      |
| 20-7    | 1H10006MK | SLEEVE ASSEMBLY              | 1                  | The parts of #20 are available with a set as [1H10004MP: MAIN VALVE ASSEMBLY]. This is also available individually. |
| 20-7-1  | 9S1BJ2030 | O RING JASO-2030             | 6                  | The parts of #20-7 are available with a set as [1H10006MK:SLEEVE ASSEMBLY]. This is also available individually.    |
| 20-8    | 1H10007MP | VALVE BODY ASSEMBLY          | 1                  | The parts of #20 are available with a set as [1H10004MP: MAIN VALVE ASSEMBLY]. This is also available individually. |
| 20-9    | 1H30030MB | CUSHION                      | 1                  |                                                                                                                     |
| 20-10   | 1H30031MB | CAP B                        | 1                  |                                                                                                                     |
| 21      | 9B1290800 | BOLT M8×130                  | 4                  |                                                                                                                     |
| 22      | 1H90002MP | BALL VALVE                   | 1                  |                                                                                                                     |
| 24      | 1H30017MB | VALVE BODY GASKET            | 1                  |                                                                                                                     |
| 25      | 1H90003MK | SILENCER                     | 1                  |                                                                                                                     |
| 26      | 9B1210835 | BOLT M8×35                   | 4                  |                                                                                                                     |
| 27      | 1H30058MB | SPACER                       | 4                  |                                                                                                                     |
| 28      | 1H30054MB | BASE                         | 2                  |                                                                                                                     |
| 29      | 1H30055MB | RUBBER FEET                  | 4                  |                                                                                                                     |
| 30      | 1H20046KM | CENTER DISK                  | 2                  |                                                                                                                     |
|         |           | O RING P-14                  |                    |                                                                                                                     |
| 31      | 9S1TP0014 |                              | 4                  |                                                                                                                     |
| 32      | 9N2210800 | NUT M8                       | 8                  |                                                                                                                     |
| 33      | 9W1211000 | PLAIN WASHER M10             | 24                 |                                                                                                                     |
| 34      | 9W1210800 | PLAIN WASHER M8              | 8                  |                                                                                                                     |

|   | Ref.No. | Parts No. | Description | Parts<br>Component | Remark |
|---|---------|-----------|-------------|--------------------|--------|
|   | 36      | 9N1611000 | NUT M10     | 12                 |        |
| ĺ | 38      | 9N1610800 | NUT M8      | 8                  |        |