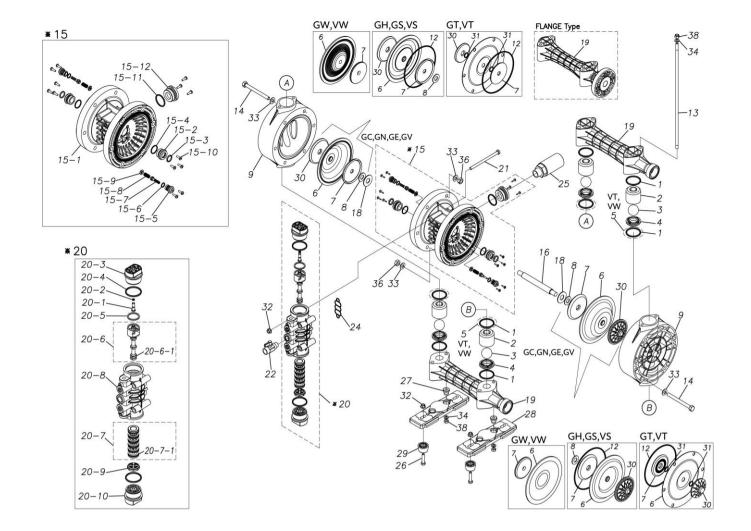

## ■ Parts List TC-X250GTJ 1H00101MP

| Ref.No. | Parts No. | Description   | Parts<br>Component | Remark |
|---------|-----------|---------------|--------------------|--------|
| 1       | 9S1TP0044 | O RING P-44   | 8                  |        |
| 2       | 1H20039PB | VALVE STOPPER | 4                  |        |
| 3       | 1H20019TM | BALL          | 4                  |        |
| 4       | 1H20040PM | VALVE SEAT    | 4                  |        |
| 6       | 1H20028T5 | DIAPHRAGM     | 2                  |        |
| 7       | 1H20026TM | CENTER DISK   | 2                  |        |
| 9       | 1H20042PM | OUT CHAMBER   | 2                  |        |
| 12      | 9S1BG0145 | O RING G-145  | 2                  |        |
| 13      | 1H30052MM | TIE ROD       | 4                  |        |
| 14      | 9B1291001 | BOLT M10×110  | 12                 |        |
| 15      | 1H10003MK | BODY ASSEMBLY | 1                  |        |

| Ref.No. | Parts No.              | Description                  | Parts<br>Component | Remark                                                                                                              |
|---------|------------------------|------------------------------|--------------------|---------------------------------------------------------------------------------------------------------------------|
| 15-1    | 1H10035MK              | BODY ECO RING ASSEMBLY       | 1                  |                                                                                                                     |
| 15-2    | 1H30018MM              | THROAT BEARING               | 2                  |                                                                                                                     |
| 15-3    | 9S2BA0018              | PACKING                      | 2                  |                                                                                                                     |
| 15-4    | 9S1BJ2023              | O RING JASO-2023             | 2                  |                                                                                                                     |
| 15-5    | 1H30186MB              | PILOT VALVE SEAT             | 2                  | The parts of #15 are available with a set as                                                                        |
| 15-6    | 9S1BP0011              | O RING P-11                  | 2                  | [1H10003MK:BODY ASSEMBLY]. This is also available individually.                                                     |
| 15-7    | 1H10009MK              | PILOT VALVE ASSEMBLY         | 2                  |                                                                                                                     |
| 15-8    | 1H30020MM              | SPRING                       | 2                  |                                                                                                                     |
| 15-9    | 1H30021MB              | SPRING SEAT                  | 2                  |                                                                                                                     |
| 15-10   | 9T7225016              | SCREW M5 × 16                | 13                 |                                                                                                                     |
| 15-11   | 9S1BG0035              | O RING G-35                  | 1                  |                                                                                                                     |
| 15-12   | 1H30022MP              | BUSHING                      | 1                  |                                                                                                                     |
| 16      | 1H20037MM              | CENTER ROD                   | 1                  |                                                                                                                     |
| 18      | 1H30016MB              | CUSHION                      | 2                  |                                                                                                                     |
| 19      | 1H20048PP              | MANIFOLD                     | 2                  |                                                                                                                     |
| 20      | 1H10004MP              | MAIN VALVE ASSEMBLY          | 1                  |                                                                                                                     |
|         |                        | RESET BUTTON                 |                    |                                                                                                                     |
| 20-1    | 1H30028MM<br>9S1BP0005 | O RING P-5                   | 1                  |                                                                                                                     |
| 20-2    | 1H30029MB              | CAP A                        | 1                  | The parts of #20 are available with a set as                                                                        |
|         |                        | O RING P-45                  | 2                  | [1H10004MP:MAIN VALVE ASSEMBLY]. This is also available individually.                                               |
| 20-4    | 9S1BP0045              | PACKING                      | 1                  | is also available individually.                                                                                     |
|         | 1H30032MB              | C SPOOL ASSEMBLY (Looped C®) |                    |                                                                                                                     |
| 20-6    | 1H10002MK<br>1H30023MM | SEAL RING                    | 5                  | The parts of #20-6 are available with a set as                                                                      |
|         |                        |                              |                    | [1H10002MK:C SPOOL ASSEMBLY (Looped C®)]. This is also available individually.                                      |
| 20-7    | 1H10006MK              | SLEEVE ASSEMBLY              | 1                  | The parts of #20 are available with a set as [1H10004MP: MAIN VALVE ASSEMBLY]. This is also available individually. |
| 20-7-1  | 9S1BJ2030              | O RING JASO-2030             | 6                  | The parts of #20-7 are available with a set as [1H10006MK:SLEEVE ASSEMBLY]. This is also available individually.    |
| 20-8    | 1H10007MP              | VALVE BODY ASSEMBLY          | 1                  | The parts of #20 are available with a set as [1H10004MP: MAIN VALVE ASSEMBLY]. This is also available individually. |
| 20-9    | 1H30030MB              | CUSHION                      | 1                  |                                                                                                                     |
| 20-10   | 1H30031MB              | САР В                        | 1                  |                                                                                                                     |
| 21      | 9B1290800              | BOLT M8 × 130                | 4                  |                                                                                                                     |
| 22      | 1H90002MP              | BALL VALVE                   | 1                  |                                                                                                                     |
| 24      | 1H30017MB              | VALVE BODY GASKET            | 1                  |                                                                                                                     |
| 25      | 1H90003MK              | SILENCER                     | 1                  |                                                                                                                     |
| 26      | 9B1210835              | BOLT M8 × 35                 | 4                  |                                                                                                                     |
| 27      | 1H30058MB              | SPACER                       | 4                  |                                                                                                                     |
| 28      | 1H30054MB              | BASE                         | 2                  |                                                                                                                     |
| 29      | 1H30055MB              | RUBBER FEET                  | 4                  |                                                                                                                     |
| 30      | 1H20046PM              | CENTER DISK                  | 2                  |                                                                                                                     |
| 31      | 9S1TP0014              | O RING P-14                  | 4                  |                                                                                                                     |
| 32      | 9N2210800              | NUT M8                       | 8                  |                                                                                                                     |
| 33      | 9W1211000              | PLAIN WASHER M10             | 24                 |                                                                                                                     |
| 34      | 9W1210800              | PLAIN WASHER M8              | 8                  |                                                                                                                     |

| Ref.No. | Parts No. | Description | Parts<br>Component | Remark |
|---------|-----------|-------------|--------------------|--------|
| 36      | 9N1611000 | NUT M10     | 12                 |        |
| 38      | 9N1610800 | NUT M8      | 8                  |        |