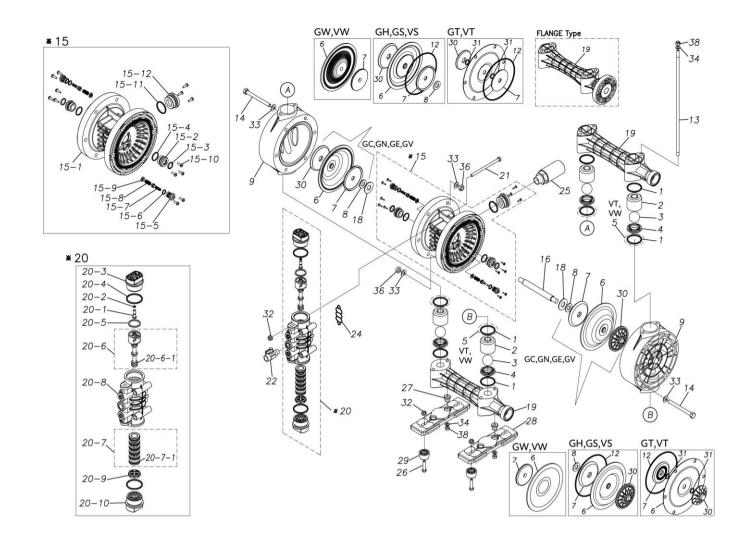

### Model: TC-X250GVJ

Model Number: 1H00100MP

The part list and exploded view drawing as attached below indicate the full list of parts for the above mentioned pump model.

When ordering parts take care to select the correct model pump and required parts. Also be aware that models may change over time as improvements are made so crossreferencing the pumps serial number assembly date and service code are also recommended.

#### Parts List

#### TC-X250GVJ

1H00100MP

| Ref.No. | Parts No. | Description   | Parts<br>Component | Remark |
|---------|-----------|---------------|--------------------|--------|
| 1       | 9S1VP0044 | O RING P-44   | 8                  |        |
| 2       | 1H20039PB | VALVE STOPPER | 4                  |        |
| 3       | 1H20018VB | BALL          | 4                  |        |
| 4       | 1H20040PM | VALVE SEAT    | 4                  |        |
| 6       | 1H20021VB | DIAPHRAGM     | 2                  |        |
| 7       | 1H20022MM | CENTER DISK   | 2                  |        |
| 8       | 9W1211400 | WASHER M14    | 2                  |        |
| 9       | 1H20042PM | OUT CHAMBER   | 2                  |        |
| 13      | 1H30052MM | TIE ROD       | 4                  |        |
| 14      | 9B1291001 | BOLT M10×110  | 12                 |        |
| 15      | 1H10003MK | BODY ASSEMBLY | 1                  |        |

#### TC-X250GVJ

#### 1H00100MP

| Ref.No.                          | Parts No.                                                                  | Description                                            | Parts<br>Component    | Remark                                                                                                                                                               |
|----------------------------------|----------------------------------------------------------------------------|--------------------------------------------------------|-----------------------|----------------------------------------------------------------------------------------------------------------------------------------------------------------------|
| 15-1                             | 1H10035MK                                                                  | BODY ECO RING ASSEMBLY                                 | 1                     |                                                                                                                                                                      |
| 15-2                             | 1H30018MM                                                                  | THROAT BEARING                                         | 2                     | The parts of #15 are available with a set as<br>[1H10003MK:BODY ASSEMBLY]. This is also<br>available individually.                                                   |
| 15-3                             | 9S2BA0018                                                                  | PACKING                                                | 2                     |                                                                                                                                                                      |
| 15-4                             | 9S1BJ2023                                                                  | O RING JASO-2023                                       | 2                     |                                                                                                                                                                      |
| 15-5                             | 1H30186MB                                                                  | PILOT VALVE SEAT                                       | 2                     |                                                                                                                                                                      |
| 15-6                             | 9S1BP0011                                                                  | O RING P-11                                            | 2                     |                                                                                                                                                                      |
| 15-7                             | 1H10009MK                                                                  | PILOT VALVE ASSEMBLY                                   | 2                     |                                                                                                                                                                      |
| 15-8                             | 1H30020MM                                                                  | SPRING                                                 | 2                     |                                                                                                                                                                      |
| 15-9                             | 1H30021MB                                                                  | SPRING SEAT                                            | 2                     |                                                                                                                                                                      |
| 15-10                            | 9T7225016                                                                  | SCREW M5 × 16                                          | 13                    |                                                                                                                                                                      |
| 15-11                            | 9S1BG0035                                                                  | O RING G-35                                            | 1                     |                                                                                                                                                                      |
| 15-12                            | 1H30022MP                                                                  | BUSHING                                                | 1                     |                                                                                                                                                                      |
| 16                               | 1H20037MM                                                                  | CENTER ROD                                             | 1                     |                                                                                                                                                                      |
| 18                               | 1H30016MB                                                                  | CUSHION                                                | 2                     |                                                                                                                                                                      |
| 19                               | 1H20048PP                                                                  | MANIFOLD                                               | 2                     |                                                                                                                                                                      |
| 20                               | 1H10004MP                                                                  | MAIN VALVE ASSEMBLY                                    | 1                     |                                                                                                                                                                      |
| 20-1                             | 1H30028MM                                                                  | RESET BUTTON                                           | 1                     |                                                                                                                                                                      |
| 20-2                             | 9S1BP0005                                                                  | O RING P-5                                             | 1                     | -                                                                                                                                                                    |
| 20-3                             | 1H30029MB                                                                  | CAP A                                                  | 1                     | The parts of #20 are available with a set as                                                                                                                         |
| 20-4                             | 9S1BP0045                                                                  | O RING P-45                                            | 2                     | [1H10004MP:MAIN VALVE ASSEMBLY]. This is also available individually.                                                                                                |
| 20-5                             | 1H30032MB                                                                  | PACKING                                                | 1                     |                                                                                                                                                                      |
| 20-6                             | 1H10002MK                                                                  | C SPOOL ASSEMBLY (Looped C®)                           | 1                     |                                                                                                                                                                      |
| 20-6-1                           | 1H30023MM                                                                  | SEAL RING                                              | 5                     | The parts of $#20-6$ are available with a set as                                                                                                                     |
| 20-7                             | 1H10006MK                                                                  | SLEEVE ASSEMBLY                                        | 1                     | C®)]. This is also available individually.                                                                                                                           |
| 20-7-1                           | 9S1BJ2030                                                                  | O RING JASO-2030                                       | 6                     | [1H10004MP: MAIN VALVE ASSEMBLY]. This<br>is also available individually.<br>The parts of #20-7 are available with a set as<br>[1H10006MK: SLEEVE ASSEMBLY]. This is |
| 20-8                             | 1H10007MP                                                                  | VALVE BODY ASSEMBLY                                    | 1                     | also available individually.<br>The parts of #20 are available with a set as<br>[1H10004MP: MAIN VALVE ASSEMBLY]. This                                               |
| 20-9                             | 1H30030MB                                                                  | CUSHION                                                | 1                     | is also available individually.                                                                                                                                      |
| 20-10                            | 1H30031MB                                                                  | САР В                                                  | 1                     |                                                                                                                                                                      |
| 21                               | 9B1290800                                                                  | BOLT M8 × 130                                          | 4                     |                                                                                                                                                                      |
| 22                               | 1H90002MP                                                                  | BALL VALVE                                             | 1                     |                                                                                                                                                                      |
| 24                               | 1H30017MB                                                                  | VALVE BODY GASKET                                      | 1                     |                                                                                                                                                                      |
|                                  | 411000001414                                                               | SILENCER                                               | 1                     |                                                                                                                                                                      |
| 25                               | 1H90003MK                                                                  |                                                        |                       |                                                                                                                                                                      |
| 25<br>26                         | 9B1210835                                                                  | BOLT M8 × 35                                           | 4                     |                                                                                                                                                                      |
|                                  |                                                                            | BOLT M8 × 35<br>SPACER                                 | 4                     |                                                                                                                                                                      |
| 26                               | 9B1210835                                                                  |                                                        |                       |                                                                                                                                                                      |
| 26<br>27<br>28                   | 9B1210835<br>1H30058MB<br>1H30054MB                                        | SPACER                                                 | 4                     |                                                                                                                                                                      |
| 26<br>27<br>28<br>29             | 9B1210835<br>1H30058MB<br>1H30054MB<br>1H30055MB                           | SPACER<br>BASE                                         | 4<br>2<br>4           |                                                                                                                                                                      |
| 26<br>27<br>28<br>29<br>30       | 9B1210835<br>1H30058MB<br>1H30054MB<br>1H30055MB<br>1H20045PM              | SPACER<br>BASE<br>RUBBER FEET                          | 4<br>2<br>4<br>2      |                                                                                                                                                                      |
| 26<br>27<br>28<br>29<br>30<br>32 | 9B1210835<br>1H30058MB<br>1H30054MB<br>1H30055MB<br>1H20045PM<br>9N2210800 | SPACER<br>BASE<br>RUBBER FEET<br>CENTER DISK           | 4<br>2<br>4<br>2<br>8 |                                                                                                                                                                      |
| 26<br>27<br>28<br>29<br>30       | 9B1210835<br>1H30058MB<br>1H30054MB<br>1H30055MB<br>1H20045PM              | SPACER<br>BASE<br>RUBBER FEET<br>CENTER DISK<br>NUT M8 | 4<br>2<br>4<br>2      |                                                                                                                                                                      |

#### Parts List

| Ref.No. | Parts No. | Description | Parts<br>Component | Remark |
|---------|-----------|-------------|--------------------|--------|
| 38      | 9N1610800 | NUT M8      | 8                  |        |