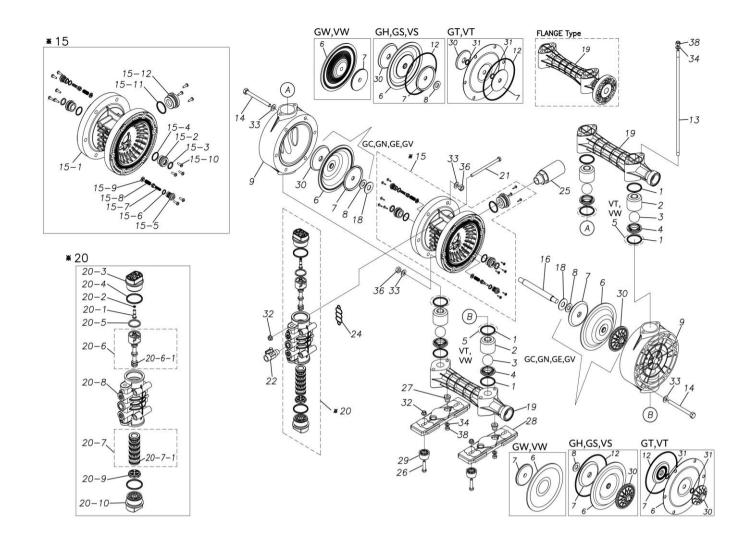

## Model: TC-X250GV

Model Number: 1H00093MP

The part list and exploded view drawing as attached below indicate the full list of parts for the above mentioned pump model.

When ordering parts take care to select the correct model pump and required parts. Also be aware that models may change over time as improvements are made so crossreferencing the pumps serial number assembly date and service code are also recommended.

## TC-X250GV

1H00093MP

| Ref.No. | Parts No. | Description   | Parts<br>Component | Remark |
|---------|-----------|---------------|--------------------|--------|
| 1       | 9S1VP0044 | O RING P-44   | 8                  |        |
| 2       | 1H20039PB | VALVE STOPPER | 4                  |        |
| 3       | 1H20018VB | BALL          | 4                  |        |
| 4       | 1H20040PM | VALVE SEAT    | 4                  |        |
| 6       | 1H20021VB | DIAPHRAGM     | 2                  |        |
| 7       | 1H20022MM | CENTER DISK   | 2                  |        |
| 8       | 9W1211400 | WASHER M14    | 2                  |        |
| 9       | 1H20042PM | OUT CHAMBER   | 2                  |        |
| 13      | 1H30052MM | TIE ROD       | 4                  |        |
| 14      | 9B1291001 | BOLT M10×110  | 12                 |        |
| 15      | 1H10003MK | BODY ASSEMBLY | 1                  |        |

### TC-X250GV

| Ref.No. | Parts No.              | Description                               | Parts<br>Component | Remark                                                                                                                                                                 |
|---------|------------------------|-------------------------------------------|--------------------|------------------------------------------------------------------------------------------------------------------------------------------------------------------------|
| 15-1    | 1H10035MK              | BODY ECO RING ASSEMBLY                    | 1                  |                                                                                                                                                                        |
| 15-2    | 1H30018MM              | THROAT BEARING                            | 2                  | The parts of #15 are available with a set as<br>[1H10003MK:BODY ASSEMBLY]. This is also<br>available individually.                                                     |
| 15-3    | 9S2BA0018              | PACKING                                   | 2                  |                                                                                                                                                                        |
| 15-4    | 9S1BJ2023              | O RING JASO-2023                          | 2                  |                                                                                                                                                                        |
| 15-5    | 1H30186MB              | PILOT VALVE SEAT                          | 2                  |                                                                                                                                                                        |
| 15-6    | 9S1BP0011              | O RING P-11                               | 2                  |                                                                                                                                                                        |
| 15-7    | 1H10009MK              | PILOT VALVE ASSEMBLY                      | 2                  |                                                                                                                                                                        |
| 15-8    | 1H30020MM              | SPRING                                    | 2                  |                                                                                                                                                                        |
| 15-9    | 1H30021MB              | SPRING SEAT                               | 2                  |                                                                                                                                                                        |
| 15-10   | 9T7225016              | SCREW M5 × 16                             | 13                 |                                                                                                                                                                        |
| 15-11   | 9S1BG0035              | O RING G-35                               | 1                  | -                                                                                                                                                                      |
| 15-12   | 1H30022MP              | BUSHING                                   | 1                  | -                                                                                                                                                                      |
| 16 12   | 1H20037MM              | CENTER ROD                                | 1                  |                                                                                                                                                                        |
| 18      | 1H30016MB              | CUSHION                                   | 2                  |                                                                                                                                                                        |
| 19      | 1H20044PP              | MANIFOLD                                  | 2                  |                                                                                                                                                                        |
| 20      | 1H10004MP              | MAIN VALVE ASSEMBLY                       | 1                  |                                                                                                                                                                        |
| 20-1    | 1H30028MM              | RESET BUTTON                              | 1                  |                                                                                                                                                                        |
| 20-1    | 9S1BP0005              | O RING P-5                                | 1                  | -                                                                                                                                                                      |
|         |                        | CAP A                                     |                    | The parts of #20 are available with a set as                                                                                                                           |
| 20-3    | 1H30029MB              | O RING P-45                               | 1                  | [1H10004MP:MAIN VALVE ASSEMBLY]. This is also available individually.                                                                                                  |
| 20-4    | 9S1BP0045              |                                           | 2                  |                                                                                                                                                                        |
| 20-5    | 1H30032MB              |                                           | 1                  | -                                                                                                                                                                      |
| 20-6    | 1H10002MK<br>1H30023MM | C SPOOL ASSEMBLY (Looped C®)<br>SEAL RING | <u> </u>           | The parts of #20-6 are available with a set as                                                                                                                         |
| 20-7    | 1H10006MK              | SLEEVE ASSEMBLY                           | 1                  | C®)]. This is also available individually.<br>The parts of #20 are available with a set as<br>[1H10004MP:MAIN VALVE ASSEMBLY]. This<br>is also available individually. |
| 20-7-1  | 9S1BJ2030              | O RING JASO-2030                          | 6                  | The parts of #20-7 are available with a set as [1H10006MK : SLEEVE ASSEMBLY]. This is also available individually.                                                     |
| 20-8    | 1H10007MP              | VALVE BODY ASSEMBLY                       | 1                  | The parts of #20 are available with a set as<br>[1H10004MP: MAIN VALVE ASSEMBLY]. This<br>is also available individually.                                              |
| 20-9    | 1H30030MB              | CUSHION                                   | 1                  |                                                                                                                                                                        |
| 20-10   | 1H30031MB              | САР В                                     | 1                  |                                                                                                                                                                        |
| 21      | 9B1290800              | BOLT M8 × 130                             | 4                  |                                                                                                                                                                        |
| 22      | 1H90002MP              | BALL VALVE                                | 1                  |                                                                                                                                                                        |
| 24      | 1H30017MB              | VALVE BODY GASKET                         | 1                  |                                                                                                                                                                        |
| 25      | 1H90003MK              | SILENCER                                  | 1                  |                                                                                                                                                                        |
| 26      | 9B1210835              | BOLT M8 × 35                              | 4                  |                                                                                                                                                                        |
| 23      | 1H30058MB              | SPACER                                    | 4                  |                                                                                                                                                                        |
| 28      | 1H30054MB              | BASE                                      | 2                  |                                                                                                                                                                        |
| 20      | 1H30055MB              | RUBBER FEET                               | 4                  |                                                                                                                                                                        |
| 30      | 1H20045PM              | CENTER DISK                               | 2                  |                                                                                                                                                                        |
|         |                        | NUT M8                                    |                    |                                                                                                                                                                        |
| 32      | 9N2210800<br>9W1211000 | PLAIN WASHER M10                          | 8                  |                                                                                                                                                                        |
| 33      |                        |                                           | 24                 |                                                                                                                                                                        |
| 34      | 9W1210800              | PLAIN WASHER M8                           | 8                  |                                                                                                                                                                        |

#### Parts List

TC-X250GV

| Ref.No. | Parts No. | Description | Parts<br>Component | Remark |
|---------|-----------|-------------|--------------------|--------|
| 38      | 9N1610800 | NUT M8      | 8                  |        |