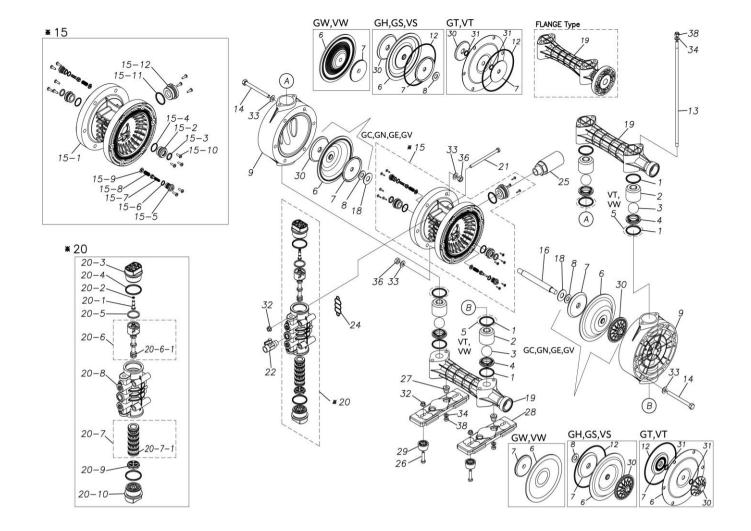

## ■ Parts List TC-X250GE 1H00092MP

| Ref.No. | Parts No. | Description   | Parts<br>Component | Remark |
|---------|-----------|---------------|--------------------|--------|
| 1       | 9S1EP0044 | O RING P-44   | 8                  |        |
| 2       | 1H20039PB | VALVE STOPPER | 4                  |        |
| 3       | 1H20018EB | BALL          | 4                  |        |
| 4       | 1H20040PM | VALVE SEAT    | 4                  |        |
| 6       | 1H20021EB | DIAPHRAGM     | 2                  |        |
| 7       | 1H20022MM | CENTER DISK   | 2                  |        |
| 8       | 9W1211400 | WASHER M14    | 2                  |        |
| 9       | 1H20042PM | OUT CHAMBER   | 2                  |        |
| 13      | 1H30052MM | TIE ROD       | 4                  |        |
| 14      | 9B1291001 | BOLT M10×110  | 12                 |        |
| 15      | 1H10003MK | BODY ASSEMBLY | 1                  |        |

| Ref.No. | Parts No.  | Description                  | Parts<br>Component | Remark                                                                                                                        |
|---------|------------|------------------------------|--------------------|-------------------------------------------------------------------------------------------------------------------------------|
| 15-1    | 1H10035MK  | BODY ECO RING ASSEMBLY       | 1                  |                                                                                                                               |
| 15-2    | 1H30018MM  | THROAT BEARING               | 2                  |                                                                                                                               |
| 15-3    | 9S2BA0018  | PACKING                      | 2                  |                                                                                                                               |
| 15-4    | 9S1BJ2023  | O RING JASO-2023             | 2                  |                                                                                                                               |
| 15-5    | 1H30186MB  | PILOT VALVE SEAT             | 2                  | The parts of #15 are available with a set as                                                                                  |
| 15-6    | 9S1BP0011  | O RING P-11                  | 2                  | [1H10003MK:BODY ASSEMBLY]. This is also available individually.                                                               |
| 15-7    | 1H10009MK  | PILOT VALVE ASSEMBLY         | 2                  |                                                                                                                               |
| 15-8    | 1H30020MM  | SPRING                       | 2                  |                                                                                                                               |
| 15-9    | 1H30021MB  | SPRING SEAT                  | 2                  |                                                                                                                               |
| 15-10   | 9T7225016  | SCREW M5×16                  | 13                 |                                                                                                                               |
| 15-10   | 9S1BG0035  | O RING G-35                  | 13                 |                                                                                                                               |
|         |            | BUSHING                      | -                  |                                                                                                                               |
| 15-12   | 1H30022MP  | CENTER ROD                   | 1                  |                                                                                                                               |
| 16      | 1H20037MM  |                              | 1                  |                                                                                                                               |
| 18      | 1H30016MB  | CUSHION                      | 2                  |                                                                                                                               |
| 19      | 1H20044PP  | MANIFOLD                     | 2                  |                                                                                                                               |
| 20      | 1H10004MP  | MAIN VALVE ASSEMBLY          | 1                  |                                                                                                                               |
| 20-1    | 1H30028MM  | RESET BUTTON                 | 1                  |                                                                                                                               |
| 20-2    | 9S1BP0005  | O RING P-5                   | 1                  | The parts of #20 are available with a set as                                                                                  |
| 20-3    | 1H30029MB  | CAP A                        | 1                  | [1H10004MP: MAIN VALVE ASSEMBLY]. This                                                                                        |
| 20-4    | 9S1BP0045  | O RING P-45                  | 2                  | is also available individually.                                                                                               |
| 20-5    | 1H30032MB  | PACKING                      | 1                  |                                                                                                                               |
| 20-6    | 1H10002MK  | C SPOOL ASSEMBLY (Looped C®) | 1                  |                                                                                                                               |
| 20-6-1  | 1H30023MM  | SEAL RING                    | 5                  | The parts of #20-6 are available with a set as [1H10002MK:C SPOOL ASSEMBLY (Looped C®)]. This is also available individually. |
| 20-7    | 1H10006MK  | SLEEVE ASSEMBLY              | 1                  | The parts of #20 are available with a set as [1H10004MP: MAIN VALVE ASSEMBLY]. This is also available individually.           |
| 20-7-1  | 9S1BJ2030  | O RING JASO-2030             | 6                  | The parts of #20-7 are available with a set as [1H10006MK:SLEEVE ASSEMBLY]. This is also available individually.              |
| 20-8    | 1H10007MP  | VALVE BODY ASSEMBLY          | 1                  | The parts of #20 are available with a set as [1H10004MP: MAIN VALVE ASSEMBLY]. This is also available individually.           |
| 20-9    | 1H30030MB  | CUSHION                      | 1                  |                                                                                                                               |
| 20-10   | 1H30031MB  | CAP B                        | 1                  |                                                                                                                               |
| 21      | 9B1290800  | BOLT M8×130                  | 4                  |                                                                                                                               |
| 22      | 1H90002MP  | BALL VALVE                   | 1                  |                                                                                                                               |
| 24      | 1H30017MB  | VALVE BODY GASKET            | 1                  |                                                                                                                               |
| 25      | 1H90003MK  | SILENCER                     | 1                  |                                                                                                                               |
| 26      | 9B1210835  | BOLT M8 × 35                 | 4                  |                                                                                                                               |
| 27      | 1H30058MB  | SPACER                       | 4                  |                                                                                                                               |
| 28      | 1H30054MB  | BASE                         | 2                  |                                                                                                                               |
| 29      | 1H30055MB  | RUBBER FEET                  | 4                  |                                                                                                                               |
| 30      | 1H20045PM  | CENTER DISK                  | 2                  |                                                                                                                               |
| 32      | 9N2210800  | NUT M8                       | 8                  |                                                                                                                               |
| 33      | 9W1211000  | PLAIN WASHER M10             | 24                 |                                                                                                                               |
| 34      | 9W1210800  | PLAIN WASHER M8              | 8                  |                                                                                                                               |
| 36      | 9N1611000  | NUT M10                      | 12                 |                                                                                                                               |
| 30      | 2111011000 |                              | 12                 |                                                                                                                               |

| Ref.No. | Parts No. | Description | Parts<br>Component | Remark |
|---------|-----------|-------------|--------------------|--------|
| 38      | 9N1610800 | NUT M8      | 8                  |        |