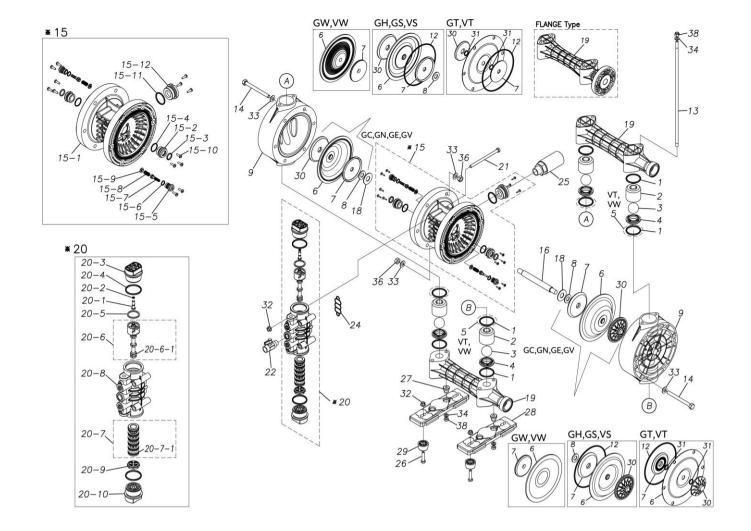

## **Exploded View Drawing and Parts List**

Model: TC-X250GN

Model Number: 1H00091MP

The part list and exploded view drawing as attached below indicate the full list of parts for the above mentioned pump model.

## ■ Parts List TC-X250GN 1H00091MP

| Ref.No. | Parts No. | Description   | Parts<br>Component | Remark |
|---------|-----------|---------------|--------------------|--------|
| 1       | 9S1BP0044 | O RING P-44   | 8                  |        |
| 2       | 1H20039PB | VALVE STOPPER | 4                  |        |
| 3       | 1H20018BB | BALL          | 4                  |        |
| 4       | 1H20040PM | VALVE SEAT    | 4                  |        |
| 6       | 1H20021BB | DIAPHRAGM     | 2                  |        |
| 7       | 1H20022MM | CENTER DISK   | 2                  |        |
| 8       | 9W1211400 | WASHER M14    | 2                  |        |
| 9       | 1H20042PM | OUT CHAMBER   | 2                  |        |
| 13      | 1H30052MM | TIE ROD       | 4                  |        |
| 14      | 9B1291001 | BOLT M10×110  | 12                 |        |
| 15      | 1H10003MK | BODY ASSEMBLY | 1                  |        |

| Ref.No. | Parts No.  | Description                  | Parts<br>Component | Remark                                                                                                                         |
|---------|------------|------------------------------|--------------------|--------------------------------------------------------------------------------------------------------------------------------|
| 15-1    | 1H10035MK  | BODY ECO RING ASSEMBLY       | 1                  |                                                                                                                                |
| 15-2    | 1H30018MM  | THROAT BEARING               | 2                  |                                                                                                                                |
| 15-3    | 9S2BA0018  | PACKING                      | 2                  |                                                                                                                                |
| 15-4    | 9S1BJ2023  | O RING JASO-2023             | 2                  | The parts of #15 are available with a set as [1H10003MK:BODY ASSEMBLY]. This is also available individually.                   |
| 15-5    | 1H30186MB  | PILOT VALVE SEAT             | 2                  |                                                                                                                                |
| 15-6    | 9S1BP0011  | O RING P-11                  | 2                  |                                                                                                                                |
| 15-7    | 1H10009MK  | PILOT VALVE ASSEMBLY         | 2                  |                                                                                                                                |
| 15-8    | 1H30020MM  | SPRING                       | 2                  |                                                                                                                                |
| 15-9    | 1H30021MB  | SPRING SEAT                  | 2                  |                                                                                                                                |
| 15-10   | 9T7225016  | SCREW M5×16                  | 13                 |                                                                                                                                |
| 15-11   | 9S1BG0035  | O RING G-35                  | 1                  |                                                                                                                                |
| 15-12   | 1H30022MP  | BUSHING                      | 1                  |                                                                                                                                |
| 16      | 1H20037MM  | CENTER ROD                   | 1                  |                                                                                                                                |
| 18      | 1H30016MB  | CUSHION                      | 2                  |                                                                                                                                |
|         |            | MANIFOLD                     |                    |                                                                                                                                |
| 19      | 1H20044PP  | MAIN VALVE ASSEMBLY          | 2                  |                                                                                                                                |
| 20      | 1H10004MP  |                              | 1                  |                                                                                                                                |
| 20-1    | 1H30028MM  | RESET BUTTON                 | 1                  |                                                                                                                                |
| 20-2    | 9S1BP0005  | O RING P-5                   | 1                  | The parts of #20 are available with a set as                                                                                   |
| 20-3    | 1H30029MB  | CAP A                        | 1                  | [1H10004MP: MAIN VALVE ASSEMBLY]. This                                                                                         |
| 20-4    | 9S1BP0045  | O RING P-45                  | 2                  | is also available individually.                                                                                                |
| 20-5    | 1H30032MB  | PACKING                      | 1                  |                                                                                                                                |
| 20-6    | 1H10002MK  | C SPOOL ASSEMBLY (Looped C®) | 1                  |                                                                                                                                |
| 20-6-1  | 1H30023MM  | SEAL RING                    | 5                  | The parts of #20-6 are available with a set as [1H10002MK: C SPOOL ASSEMBLY (Looped C®)]. This is also available individually. |
| 20-7    | 1H10006MK  | SLEEVE ASSEMBLY              | 1                  | The parts of #20 are available with a set as [1H10004MP: MAIN VALVE ASSEMBLY]. This is also available individually.            |
| 20-7-1  | 9S1BJ2030  | O RING JASO-2030             | 6                  | The parts of #20-7 are available with a set as [1H10006MK: SLEEVE ASSEMBLY]. This is also available individually.              |
| 20-8    | 1H10007MP  | VALVE BODY ASSEMBLY          | 1                  | The parts of #20 are available with a set as [1H10004MP: MAIN VALVE ASSEMBLY]. This is also available individually.            |
| 20-9    | 1H30030MB  | CUSHION                      | 1                  |                                                                                                                                |
| 20-10   | 1H30031MB  | CAP B                        | 1                  |                                                                                                                                |
| 21      | 9B1290800  | BOLT M8×130                  | 4                  |                                                                                                                                |
| 22      | 1H90002MP  | BALL VALVE                   | 1                  |                                                                                                                                |
| 24      | 1H30017MB  | VALVE BODY GASKET            | 1                  |                                                                                                                                |
| 25      | 1H90003MK  | SILENCER                     | 1                  |                                                                                                                                |
| 26      | 9B1210835  | BOLT M8 × 35                 | 4                  |                                                                                                                                |
| 27      | 1H30058MB  | SPACER                       | 4                  |                                                                                                                                |
| 28      | 1H30054MB  | BASE                         | 2                  |                                                                                                                                |
| 29      | 1H30055MB  | RUBBER FEET                  | 4                  |                                                                                                                                |
| 30      | 1H20045PM  | CENTER DISK                  | 2                  |                                                                                                                                |
| 32      | 9N2210800  | NUT M8                       | 8                  |                                                                                                                                |
| 33      | 9W1211000  | PLAIN WASHER M10             | 24                 |                                                                                                                                |
| 34      | 9W1210800  | PLAIN WASHER M8              | 8                  |                                                                                                                                |
| 36      | 9N1611000  | NUT M10                      | 12                 |                                                                                                                                |
| 50      | 0111011000 |                              | 14                 |                                                                                                                                |

| Ref.No. | Parts No. | Description | Parts<br>Component | Remark |
|---------|-----------|-------------|--------------------|--------|
| 38      | 9N1610800 | NUT M8      | 8                  |        |