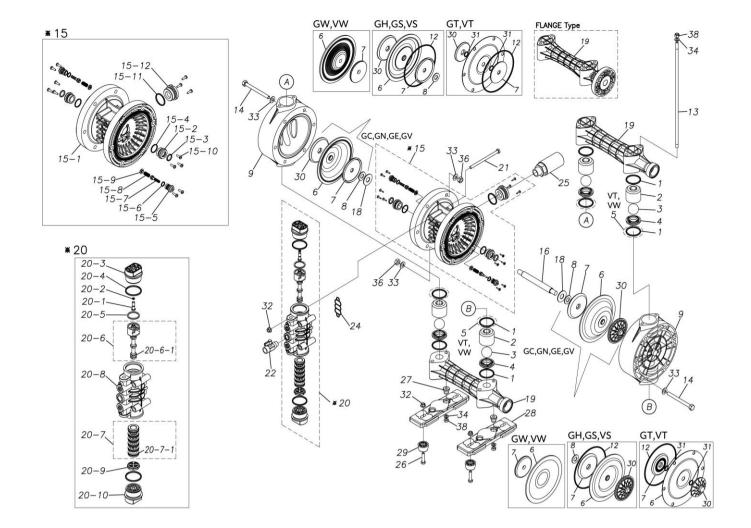

## ■ Parts List TC-X250GC 1H00090MP

| Ref.No. | Parts No. | Description   | Parts<br>Component | Remark |
|---------|-----------|---------------|--------------------|--------|
| 1       | 9S1BP0044 | O RING P-44   | 8                  |        |
| 2       | 1H20039PB | VALVE STOPPER | 4                  |        |
| 3       | 1H20018NB | BALL          | 4                  |        |
| 4       | 1H20040PM | VALVE SEAT    | 4                  |        |
| 6       | 1H20021NB | DIAPHRAGM     | 2                  |        |
| 7       | 1H20022MM | CENTER DISK   | 2                  |        |
| 8       | 9W1211400 | WASHER M14    | 2                  |        |
| 9       | 1H20042PM | OUT CHAMBER   | 2                  |        |
| 13      | 1H30052MM | TIE ROD       | 4                  |        |
| 14      | 9B1291001 | BOLT M10×110  | 12                 |        |
| 15      | 1H10003MK | BODY ASSEMBLY | 1                  |        |

| Ref.No. | Parts No.  | Description                  | Parts<br>Component | Remark                                                                                                                         |
|---------|------------|------------------------------|--------------------|--------------------------------------------------------------------------------------------------------------------------------|
| 15-1    | 1H10035MK  | BODY ECO RING ASSEMBLY       | 1                  |                                                                                                                                |
| 15-2    | 1H30018MM  | THROAT BEARING               | 2                  |                                                                                                                                |
| 15-3    | 9S2BA0018  | PACKING                      | 2                  |                                                                                                                                |
| 15-4    | 9S1BJ2023  | O RING JASO-2023             | 2                  | The parts of #15 are available with a set as [1H10003MK:BODY ASSEMBLY]. This is also available individually.                   |
| 15-5    | 1H30186MB  | PILOT VALVE SEAT             | 2                  |                                                                                                                                |
| 15-6    | 9S1BP0011  | O RING P-11                  | 2                  |                                                                                                                                |
| 15-7    | 1H10009MK  | PILOT VALVE ASSEMBLY         | 2                  |                                                                                                                                |
| 15-8    | 1H30020MM  | SPRING                       | 2                  |                                                                                                                                |
| 15-9    | 1H30021MB  | SPRING SEAT                  | 2                  |                                                                                                                                |
| 15-10   | 9T7225016  | SCREW M5×16                  | 13                 |                                                                                                                                |
| 15-11   | 9S1BG0035  | O RING G-35                  | 1                  |                                                                                                                                |
| 15-12   | 1H30022MP  | BUSHING                      | 1                  |                                                                                                                                |
| 16      | 1H20037MM  | CENTER ROD                   | 1                  |                                                                                                                                |
| 18      | 1H30016MB  | CUSHION                      | 2                  |                                                                                                                                |
|         |            | MANIFOLD                     |                    |                                                                                                                                |
| 19      | 1H20044PP  | MAIN VALVE ASSEMBLY          | 2                  |                                                                                                                                |
| 20      | 1H10004MP  |                              | 1                  |                                                                                                                                |
| 20-1    | 1H30028MM  | RESET BUTTON                 | 1                  |                                                                                                                                |
| 20-2    | 9S1BP0005  | O RING P-5                   | 1                  | The parts of #20 are available with a set as                                                                                   |
| 20-3    | 1H30029MB  | CAP A                        | 1                  | [1H10004MP: MAIN VALVE ASSEMBLY]. This                                                                                         |
| 20-4    | 9S1BP0045  | O RING P-45                  | 2                  | is also available individually.                                                                                                |
| 20-5    | 1H30032MB  | PACKING                      | 1                  |                                                                                                                                |
| 20-6    | 1H10002MK  | C SPOOL ASSEMBLY (Looped C®) | 1                  |                                                                                                                                |
| 20-6-1  | 1H30023MM  | SEAL RING                    | 5                  | The parts of #20-6 are available with a set as [1H10002MK: C SPOOL ASSEMBLY (Looped C®)]. This is also available individually. |
| 20-7    | 1H10006MK  | SLEEVE ASSEMBLY              | 1                  | The parts of #20 are available with a set as [1H10004MP: MAIN VALVE ASSEMBLY]. This is also available individually.            |
| 20-7-1  | 9S1BJ2030  | O RING JASO-2030             | 6                  | The parts of #20-7 are available with a set as [1H10006MK: SLEEVE ASSEMBLY]. This is also available individually.              |
| 20-8    | 1H10007MP  | VALVE BODY ASSEMBLY          | 1                  | The parts of #20 are available with a set as [1H10004MP: MAIN VALVE ASSEMBLY]. This is also available individually.            |
| 20-9    | 1H30030MB  | CUSHION                      | 1                  |                                                                                                                                |
| 20-10   | 1H30031MB  | CAP B                        | 1                  |                                                                                                                                |
| 21      | 9B1290800  | BOLT M8×130                  | 4                  |                                                                                                                                |
| 22      | 1H90002MP  | BALL VALVE                   | 1                  |                                                                                                                                |
| 24      | 1H30017MB  | VALVE BODY GASKET            | 1                  |                                                                                                                                |
| 25      | 1H90003MK  | SILENCER                     | 1                  |                                                                                                                                |
| 26      | 9B1210835  | BOLT M8 × 35                 | 4                  |                                                                                                                                |
| 27      | 1H30058MB  | SPACER                       | 4                  |                                                                                                                                |
| 28      | 1H30054MB  | BASE                         | 2                  |                                                                                                                                |
| 29      | 1H30055MB  | RUBBER FEET                  | 4                  |                                                                                                                                |
| 30      | 1H20045PM  | CENTER DISK                  | 2                  |                                                                                                                                |
| 32      | 9N2210800  | NUT M8                       | 8                  |                                                                                                                                |
| 33      | 9W1211000  | PLAIN WASHER M10             | 24                 |                                                                                                                                |
| 34      | 9W1210800  | PLAIN WASHER M8              | 8                  |                                                                                                                                |
| 36      | 9N1611000  | NUT M10                      | 12                 |                                                                                                                                |
| 50      | 0111011000 |                              | 14                 |                                                                                                                                |

| Ref.No. | Parts No. | Description | Parts<br>Component | Remark |
|---------|-----------|-------------|--------------------|--------|
| 38      | 9N1610800 | NUT M8      | 8                  |        |