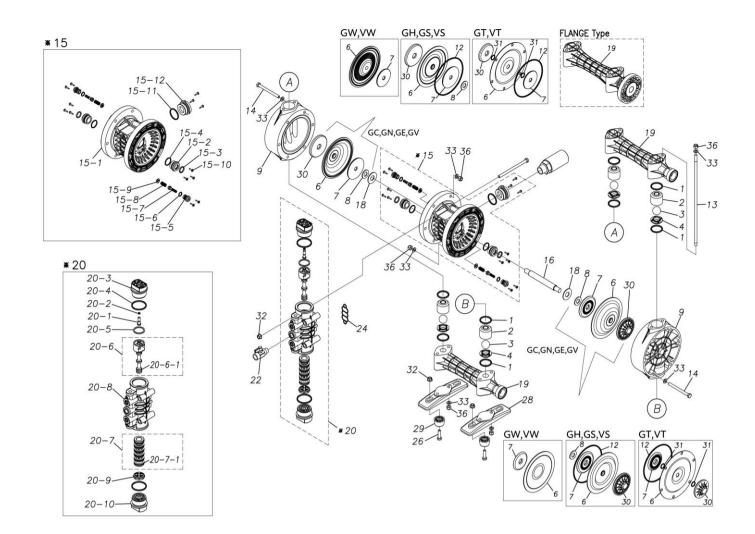

#### Parts List

#### TC-X200GHJ

1G00045MP

| Ref.No. | Parts No. | Description   | Parts<br>Component | Remark |
|---------|-----------|---------------|--------------------|--------|
| 1       | 9S1BP0034 | O RING P-34   | 8                  |        |
| 2       | 1G20006PB | VALVE STOPPER | 4                  |        |
| 3       | 1G20007BB | BALL          | 4                  |        |
| 4       | 1G20009PM | VALVE SEAT    | 4                  |        |
| 6       | 1G20012HB | DIAPHRAGM     | 2                  |        |
| 7       | 1H20026TM | CENTER DISK   | 2                  |        |
| 8       | 9W1211400 | WASHER M14    | 2                  |        |
| 9       | 1G20013PM | OUT CHAMBER   | 2                  |        |
| 12      | 9S1BG0130 | O RING G-130  | 2                  |        |
| 13      | 1G30018MM | TIE ROD       | 4                  |        |
| 14      | 9B1220895 | BOLT M8 × 95  | 12                 |        |
| 15      | 1G10003MK | BODY ASSEMBLY | 1                  |        |

Parts List

### TC-X200GHJ

#### 1G00045MP

| Ref.N0.                          | Parts No.                                                                                                     | Description                                                                         | Parts<br>Component                   | Remark                                                                                                                        |
|----------------------------------|---------------------------------------------------------------------------------------------------------------|-------------------------------------------------------------------------------------|--------------------------------------|-------------------------------------------------------------------------------------------------------------------------------|
| 15-1                             | 1G30019MB                                                                                                     | BODY                                                                                | 1                                    | The parts of #15 are available with a set as<br>[1G10003MK:BODY ASSEMBLY]. This is also<br>available individually.            |
| 15-2                             | 1H30018MM                                                                                                     | THROAT BEARING                                                                      | 2                                    |                                                                                                                               |
| 15-3                             | 9S2BA0018                                                                                                     | PACKING                                                                             | 2                                    |                                                                                                                               |
| 15-4                             | 9S1BJ2023                                                                                                     | O RING JASO-2023                                                                    | 2                                    |                                                                                                                               |
| 15-5                             | 1H30186MB                                                                                                     | PILOT VALVE SEAT                                                                    | 2                                    |                                                                                                                               |
| 15-6                             | 9S1BP0011                                                                                                     | O RING P-11                                                                         | 2                                    |                                                                                                                               |
| 15-7                             | 1H10009MK                                                                                                     | PILOT VALVE ASSEMBLY                                                                | 2                                    |                                                                                                                               |
| 15-8                             | 1H30020MM                                                                                                     | SPRING                                                                              | 2                                    |                                                                                                                               |
| 15-9                             | 1H30021MB                                                                                                     | SPRING SEAT                                                                         | 2                                    |                                                                                                                               |
| 15-10                            | 9T7225016                                                                                                     | SCREW M5 × 16                                                                       | 13                                   | -                                                                                                                             |
| 15-11                            | 9S1BG0035                                                                                                     | O RING G-35                                                                         | 1                                    |                                                                                                                               |
| 15-12                            | 1H30022MP                                                                                                     | BUSHING                                                                             | 1                                    |                                                                                                                               |
| 16                               | 1G20014MM                                                                                                     | CENTER ROD                                                                          | 1                                    |                                                                                                                               |
| 18                               | 1H30016MB                                                                                                     | CUSHION                                                                             | 2                                    |                                                                                                                               |
| 10                               | 1G20016PM                                                                                                     | MANIFOLD                                                                            | 2                                    |                                                                                                                               |
| 20                               | 1H10004MP                                                                                                     | MAIN VALVE ASSEMBLY                                                                 | 1                                    |                                                                                                                               |
| 20-1                             | 1H30028MM                                                                                                     | RESET BUTTON                                                                        | 1                                    |                                                                                                                               |
| 20-1                             | 9S1BP0005                                                                                                     | O RING P-5                                                                          | 1                                    | -                                                                                                                             |
|                                  |                                                                                                               | CAP A                                                                               |                                      | The parts of #20 are available with a set as                                                                                  |
| 20-3                             | 1H30029MB                                                                                                     | O RING P-45                                                                         | 1                                    | [1H10004MP: MAIN VALVE ASSEMBLY]. This                                                                                        |
| 20-4                             | 9S1BP0045                                                                                                     | PACKING                                                                             | 2                                    | is also available individually.                                                                                               |
| 20-5                             | 1H30032MB                                                                                                     |                                                                                     | 1                                    | -                                                                                                                             |
| 20-6                             | 1H10002MK<br>1H30023MM                                                                                        | C SPOOL ASSEMBLY (Looped C®) SEAL RING                                              | 1 5                                  |                                                                                                                               |
|                                  |                                                                                                               |                                                                                     |                                      | The parts of #20-6 are available with a set as [1H10002MK:C SPOOL ASSEMBLY (Looped C®)]. This is also available individually. |
| 20-7                             | 1H10006MK                                                                                                     | SLEEVE ASSEMBLY                                                                     | 1                                    | The parts of #20 are available with a set as [1H10004MP:MAIN VALVE ASSEMBLY]. This is also available individually.            |
| 20-7-1                           | 9S1BJ2030                                                                                                     | O RING JASO-2030                                                                    | 6                                    | The parts of #20-7 are available with a set as [1H10006MK:SLEEVE ASSEMBLY]. This is also available individually.              |
| 20-8                             | 1H10007MP                                                                                                     | VALVE BODY ASSEMBLY                                                                 | 1                                    | The parts of #20 are available with a set as<br>[1H10004MP:MAIN VALVE ASSEMBLY]. This<br>is also available individually.      |
| 20-9                             | 1H30030MB                                                                                                     | CUSHION                                                                             | 1                                    |                                                                                                                               |
| 20-10                            | 1H30031MB                                                                                                     | САР В                                                                               | 1                                    |                                                                                                                               |
| 21                               | 9B1290800                                                                                                     | BOLT M8 × 130                                                                       | 4                                    |                                                                                                                               |
|                                  |                                                                                                               |                                                                                     |                                      |                                                                                                                               |
| 22                               | 1G90001MP                                                                                                     | BALL VALVE                                                                          | 1                                    |                                                                                                                               |
| 22<br>24                         | 1G90001MP<br>1H30017MB                                                                                        | BALL VALVE VALVE BODY GASKET                                                        | 1                                    |                                                                                                                               |
|                                  |                                                                                                               |                                                                                     |                                      |                                                                                                                               |
| 24                               | 1H30017MB                                                                                                     | VALVE BODY GASKET                                                                   | 1                                    |                                                                                                                               |
| 24<br>25                         | 1H30017MB<br>1H90003MK                                                                                        | VALVE BODY GASKET SILENCER                                                          | 1                                    |                                                                                                                               |
| 24<br>25<br>26                   | 1H30017MB<br>1H90003MK<br>9B1210830                                                                           | VALVE BODY GASKET<br>SILENCER<br>BOLT M8 × 30                                       | 1<br>1<br>4                          |                                                                                                                               |
| 24<br>25<br>26<br>28             | 1H30017MB<br>1H90003MK<br>9B1210830<br>1G30022PB                                                              | VALVE BODY GASKET<br>SILENCER<br>BOLT M8 × 30<br>BASE                               | 1<br>1<br>4<br>2<br>4                |                                                                                                                               |
| 24<br>25<br>26<br>28<br>29<br>30 | 1H30017MB           1H90003MK           9B1210830           1G30022PB           1H30055MB           1G20017PM | VALVE BODY GASKET<br>SILENCER<br>BOLT M8 × 30<br>BASE<br>RUBBER FEET                | 1<br>1<br>4<br>2<br>4<br>2<br>4<br>2 |                                                                                                                               |
| 24<br>25<br>26<br>28<br>29       | 1H30017MB         1H90003MK         9B1210830         1G30022PB         1H30055MB                             | VALVE BODY GASKET<br>SILENCER<br>BOLT M8 × 30<br>BASE<br>RUBBER FEET<br>CENTER DISK | 1<br>1<br>4<br>2<br>4                |                                                                                                                               |