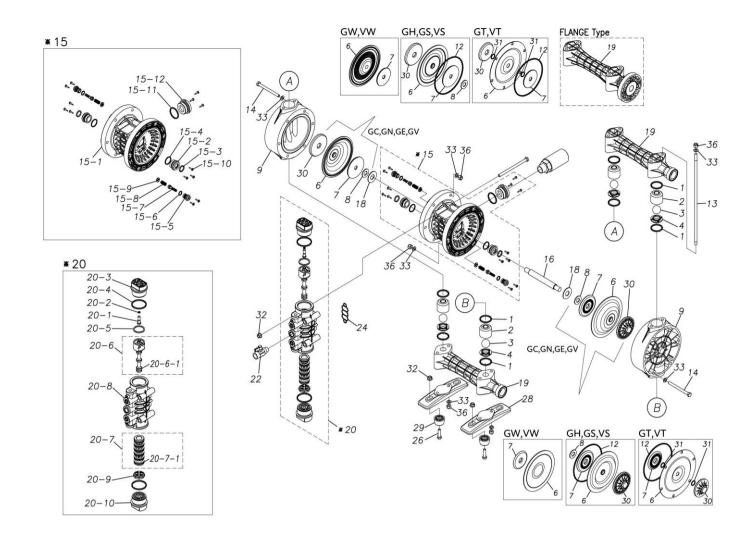

#### Parts List

#### TC-X200GTJ

1G00044MP

| Ref.No. | Parts No. | Description   | Parts<br>Component | Remark |
|---------|-----------|---------------|--------------------|--------|
| 1       | 9S1TP0034 | O RING P-34   | 8                  |        |
| 2       | 1G20006PB | VALVE STOPPER | 4                  |        |
| 3       | 1G20008TM | BALL          | 4                  |        |
| 4       | 1G20009PM | VALVE SEAT    | 4                  |        |
| 6       | 1G20021T5 | DIAPHRAGM     | 2                  |        |
| 7       | 1G30024MM | CENTER DISK   | 2                  |        |
| 9       | 1G20013PM | OUT CHAMBER   | 2                  |        |
| 12      | 9S1BG0130 | O RING G-130  | 2                  |        |
| 13      | 1G30018MM | TIE ROD       | 4                  |        |
| 14      | 9B1220895 | BOLT M8 × 95  | 12                 |        |
| 15      | 1G10003MK | BODY ASSEMBLY | 1                  |        |

Parts List

#### TC-X200GTJ

#### 1G00044MP

| Ref.No. | Parts No.              | Description                            | Parts<br>Component | Remark                                                                                                                           |
|---------|------------------------|----------------------------------------|--------------------|----------------------------------------------------------------------------------------------------------------------------------|
| 15-1    | 1G30019MB              | BODY                                   | 1                  | -                                                                                                                                |
| 15-2    | 1H30018MM              | THROAT BEARING                         | 2                  |                                                                                                                                  |
| 15-3    | 9S2BA0018              | PACKING                                | 2                  |                                                                                                                                  |
| 15-4    | 9S1BJ2023              | O RING JASO-2023                       | 2                  | The parts of #15 are available with a set as<br>[1G10003MK:BODY ASSEMBLY]. This is also<br>available individually.               |
| 15-5    | 1H30186MB              | PILOT VALVE SEAT                       | 2                  |                                                                                                                                  |
| 15-6    | 9S1BP0011              | O RING P-11                            | 2                  |                                                                                                                                  |
| 15-7    | 1H10009MK              | PILOT VALVE ASSEMBLY                   | 2                  |                                                                                                                                  |
| 15-8    | 1H30020MM              | SPRING                                 | 2                  |                                                                                                                                  |
| 15-9    | 1H30021MB              | SPRING SEAT                            | 2                  |                                                                                                                                  |
| 15-10   | 9T7225016              | SCREW M5×16                            | 13                 |                                                                                                                                  |
| 15-11   | 9S1BG0035              | O RING G-35                            | 1                  |                                                                                                                                  |
| 15-12   | 1H30022MP              | BUSHING                                | 1                  |                                                                                                                                  |
| 16      | 1G20014MM              | CENTER ROD                             | 1                  |                                                                                                                                  |
| 18      | 1H30016MB              | CUSHION                                | 2                  |                                                                                                                                  |
| 18      | 1G20016PM              | MANIFOLD                               | 2                  |                                                                                                                                  |
|         |                        | MAIN VALVE ASSEMBLY                    |                    |                                                                                                                                  |
| 20      | 1H10004MP              | RESET BUTTON                           | 1                  |                                                                                                                                  |
| 20-1    | 1H30028MM              |                                        | 1                  | -                                                                                                                                |
| 20-2    | 9S1BP0005              | O RING P-5                             | 1                  | The parts of #20 are available with a set as                                                                                     |
| 20-3    | 1H30029MB              |                                        | 1                  | [1H10004MP: MAIN VALVE ASSEMBLY]. This                                                                                           |
| 20-4    | 9S1BP0045              | O RING P-45                            | 2                  | is also available individually.                                                                                                  |
| 20-5    | 1H30032MB              | PACKING                                | 1                  |                                                                                                                                  |
| 20-6    | 1H10002MK<br>1H30023MM | C SPOOL ASSEMBLY (Looped C®) SEAL RING | 1                  |                                                                                                                                  |
|         |                        |                                        |                    | The parts of #20-6 are available with a set as $[1H10002MK:C SPOOL ASSEMBLY (Looped C®)]$ . This is also available individually. |
| 20-7    | 1H10006MK              | SLEEVE ASSEMBLY                        | 1                  | The parts of #20 are available with a set as [1H10004MP : MAIN VALVE ASSEMBLY]. This is also available individually.             |
| 20-7-1  | 9S1BJ2030              | O RING JASO-2030                       | 6                  | The parts of #20-7 are available with a set as [1H10006MK:SLEEVE ASSEMBLY]. This is also available individually.                 |
| 20-8    | 1H10007MP              | VALVE BODY ASSEMBLY                    | 1                  |                                                                                                                                  |
|         |                        |                                        |                    | The parts of #20 are available with a set as<br>- [1H10004MP : MAIN VALVE ASSEMBLY]. This<br>is also available individually.     |
| 20-9    | 1H30030MB              | CUSHION                                | 1                  |                                                                                                                                  |
| 20-10   | 1H30031MB              | САР В                                  | 1                  |                                                                                                                                  |
| 21      | 9B1290800              | BOLT M8 × 130                          | 4                  |                                                                                                                                  |
| 22      | 1G90001MP              | BALL VALVE                             | 1                  |                                                                                                                                  |
| 24      | 1H30017MB              | VALVE BODY GASKET                      | 1                  |                                                                                                                                  |
| 25      | 1H90003MK              | SILENCER                               | 1                  |                                                                                                                                  |
| 25      | 9B1210830              | BOLT M8×30                             | 4                  |                                                                                                                                  |
| 20      | 1G30022PB              | BASE                                   | 2                  |                                                                                                                                  |
|         |                        | RUBBER FEET                            |                    |                                                                                                                                  |
| 29      | 1H30055MB              | CENTER DISK                            | 4                  |                                                                                                                                  |
| 30      | 1G20018PM              |                                        | 2                  |                                                                                                                                  |
| 31      | 9S1TP0014              | O RING P-14                            | 4                  |                                                                                                                                  |
| 32      | 9N2210800              | NUT M8 PLAIN WASHER M8                 | <u> </u>           |                                                                                                                                  |
| 33      | 9W1210800              |                                        |                    |                                                                                                                                  |