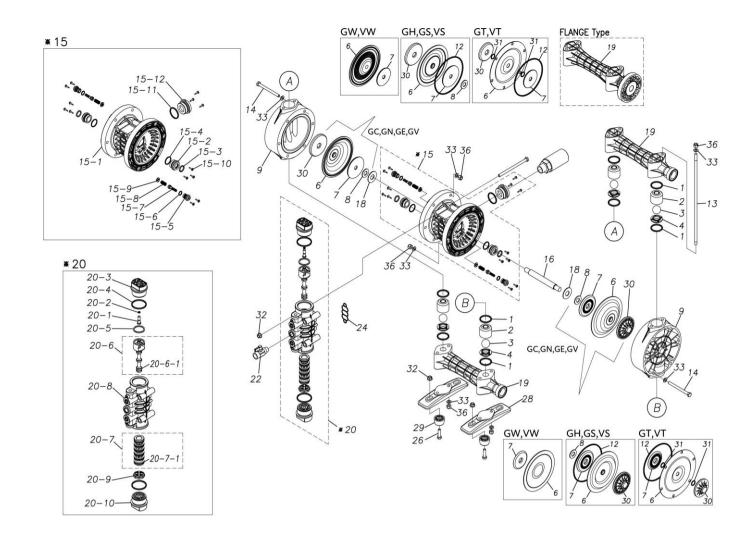

#### Parts List

#### TC-X200GVJ

1G00043MP

| Ref.No. | Parts No. | Description   | Parts<br>Component | Remark |
|---------|-----------|---------------|--------------------|--------|
| 1       | 9S1VP0034 | O RING P-34   | 8                  |        |
| 2       | 1G20006PB | VALVE STOPPER | 4                  |        |
| 3       | 1G20007VB | BALL          | 4                  |        |
| 4       | 1G20009PM | VALVE SEAT    | 4                  |        |
| 6       | 1G20010VB | DIAPHRAGM     | 2                  |        |
| 7       | 1H20026TM | CENTER DISK   | 2                  |        |
| 8       | 9W1211400 | WASHER M14    | 2                  |        |
| 9       | 1G20013PM | OUT CHAMBER   | 2                  |        |
| 13      | 1G30018MM | TIE ROD       | 4                  |        |
| 14      | 9B1220895 | BOLT M8×95    | 12                 |        |
| 15      | 1G10003MK | BODY ASSEMBLY | 1                  |        |

Parts List

### TC-X200GVJ

#### 1G00043MP

| Ref.No. | Parts No. | Description                  | Parts<br>Component | Remark                                                                                                                                       |
|---------|-----------|------------------------------|--------------------|----------------------------------------------------------------------------------------------------------------------------------------------|
| 15-1    | 1G30019MB | BODY                         | 1                  |                                                                                                                                              |
| 15-2    | 1H30018MM | THROAT BEARING               | 2                  | -                                                                                                                                            |
| 15-3    | 9S2BA0018 | PACKING                      | 2                  | -                                                                                                                                            |
| 15-4    | 9S1BJ2023 | O RING JASO-2023             | 2                  | The parts of #15 are available with a set as<br>[1G10003MK:BODY ASSEMBLY]. This is also<br>available individually.                           |
| 15-5    | 1H30186MB | PILOT VALVE SEAT             | 2                  |                                                                                                                                              |
| 15-6    | 9S1BP0011 | O RING P-11                  | 2                  |                                                                                                                                              |
| 15-7    | 1H10009MK | PILOT VALVE ASSEMBLY         | 2                  |                                                                                                                                              |
| 15-8    | 1H30020MM | SPRING                       | 2                  |                                                                                                                                              |
| 15-9    | 1H30021MB | SPRING SEAT                  | 2                  |                                                                                                                                              |
| 15-10   | 9T7225016 | SCREW M5 × 16                | 13                 |                                                                                                                                              |
| 15-11   | 9S1BG0035 | O RING G-35                  | 1                  |                                                                                                                                              |
| 15-12   | 1H30022MP | BUSHING                      | 1                  |                                                                                                                                              |
| 16      | 1G20014MM | CENTER ROD                   | 1                  |                                                                                                                                              |
| 18      | 1H30016MB | CUSHION                      | 2                  |                                                                                                                                              |
| 10      | 1G20016PM | MANIFOLD                     | 2                  |                                                                                                                                              |
|         |           | MAIN VALVE ASSEMBLY          |                    |                                                                                                                                              |
| 20      | 1H10004MP | RESET BUTTON                 | 1                  |                                                                                                                                              |
| 20-1    | 1H30028MM | O RING P-5                   | 1                  | -                                                                                                                                            |
| 20-2    | 9S1BP0005 |                              | 1                  | The parts of #20 are available with a set as                                                                                                 |
| 20-3    | 1H30029MB |                              | 1                  | [1H10004MP: MAIN VALVE ASSEMBLY]. This                                                                                                       |
| 20-4    | 9S1BP0045 | O RING P-45                  | 2                  | is also available individually.                                                                                                              |
| 20-5    | 1H30032MB | PACKING                      | 1                  |                                                                                                                                              |
| 20-6    | 1H10002MK | C SPOOL ASSEMBLY (Looped C®) | 1                  |                                                                                                                                              |
| 20-6-1  | 1H30023MM | SEAL RING                    | 5                  | The parts of $#20-6$ are available with a set as [1H10002MK:C SPOOL ASSEMBLY (Looped C <sup>®</sup> )]. This is also available individually. |
| 20-7    | 1H10006MK | SLEEVE ASSEMBLY              | 1                  | The parts of #20 are available with a set as [1H10004MP:MAIN VALVE ASSEMBLY]. This is also available individually.                           |
| 20-7-1  | 9S1BJ2030 | O RING JASO-2030             | 6                  | The parts of #20-7 are available with a set as [1H10006MK:SLEEVE ASSEMBLY]. This is also available individually.                             |
| 20-8    | 1H10007MP | VALVE BODY ASSEMBLY          | 1                  | The parts of #20 are available with a set as<br>- [1H10004MP:MAIN VALVE ASSEMBLY]. This<br>is also available individually.                   |
| 20-9    | 1H30030MB | CUSHION                      | 1                  |                                                                                                                                              |
| 20-10   | 1H30031MB | САР В                        | 1                  |                                                                                                                                              |
| 21      | 9B1290800 | BOLT M8 × 130                | 4                  |                                                                                                                                              |
| 22      | 1G90001MP | BALL VALVE                   | 1                  |                                                                                                                                              |
| 24      | 1H30017MB | VALVE BODY GASKET            | 1                  |                                                                                                                                              |
| 25      | 1H90003MK | SILENCER                     | 1                  |                                                                                                                                              |
| 26      | 9B1210830 | BOLT M8 × 30                 | 4                  |                                                                                                                                              |
| 28      | 1G30022PB | BASE                         | 2                  |                                                                                                                                              |
| 29      | 1H30055MB | RUBBER FEET                  | 4                  |                                                                                                                                              |
| 30      | 1G20017PM | CENTER DISK                  | 2                  |                                                                                                                                              |
| 32      | 9N2210800 | NUT M8                       | 8                  |                                                                                                                                              |
|         | 1         |                              | 1                  |                                                                                                                                              |
| 33      | 9W1210800 | PLAIN WASHER M8              | 32                 |                                                                                                                                              |