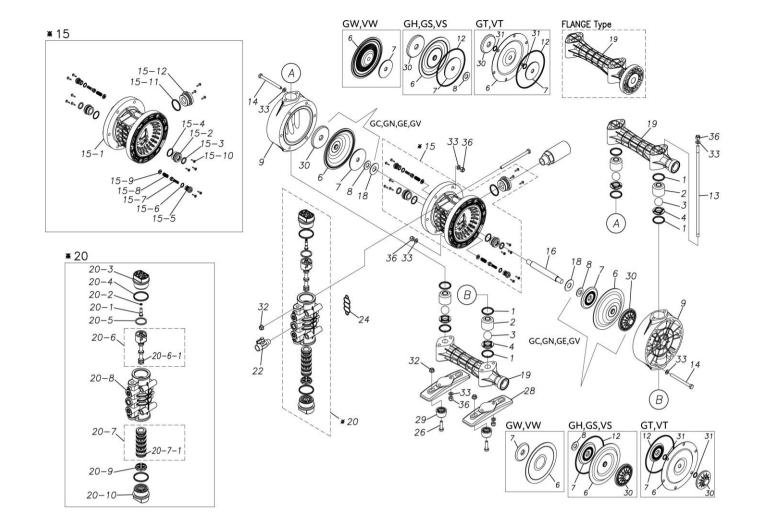

## **Exploded View Drawing and Parts List**

Model: TC-X200GNJ

Model Number: 1G00041MP

The part list and exploded view drawing as attached below indicate the full list of parts for the above mentioned pump model.

Please contact your Pump Distributor directly for more information.

■ Parts List TC-X200GNJ 1G00041MP

| Ref.No. | Parts No. | Description   | Parts<br>Component | Remark |
|---------|-----------|---------------|--------------------|--------|
| 1       | 9S1BP0034 | O RING P-34   | 8                  |        |
| 2       | 1G20006PB | VALVE STOPPER | 4                  |        |
| 3       | 1G20007BB | BALL          | 4                  |        |
| 4       | 1G20009PM | VALVE SEAT    | 4                  |        |
| 6       | 1G20010BB | DIAPHRAGM     | 2                  |        |
| 7       | 1H20026TM | CENTER DISK   | 2                  |        |
| 8       | 9W1211400 | WASHER M14    | 2                  |        |
| 9       | 1G20013PM | OUT CHAMBER   | 2                  |        |
| 13      | 1G30018MM | TIE ROD       | 4                  |        |
| 14      | 9B1220895 | BOLT M8×95    | 12                 |        |
| 15      | 1G10003MK | BODY ASSEMBLY | 1                  |        |

| Ref.No. | Parts No.              | Description                  | Parts<br>Component | Remark                                                                                                                         |
|---------|------------------------|------------------------------|--------------------|--------------------------------------------------------------------------------------------------------------------------------|
| 15-1    | 1G30019MB              | BODY                         | 1                  |                                                                                                                                |
| 15-2    | 1H30018MM              | THROAT BEARING               | 2                  |                                                                                                                                |
| 15-3    | 9S2BA0018              | PACKING                      | 2                  |                                                                                                                                |
| 15-4    | 9S1BJ2023              | O RING JASO-2023             | 2                  |                                                                                                                                |
| 15-5    | 1H30186MB              | PILOT VALVE SEAT             | 2                  | The parts of #15 are available with a set as [1G10003MK:BODY ASSEMBLY]. This is also available individually.                   |
| 15-6    | 9S1BP0011              | O RING P-11                  | 2                  |                                                                                                                                |
| 15-7    | 1H10009MK              | PILOT VALVE ASSEMBLY         | 2                  |                                                                                                                                |
| 15-8    | 1H30020MM              | SPRING                       | 2                  |                                                                                                                                |
| 15-9    | 1H30021MB              | SPRING SEAT                  | 2                  |                                                                                                                                |
| 15-10   | 9T7225016              | SCREW M5 × 16                | 13                 |                                                                                                                                |
| 15-11   | 9S1BG0035              | O RING G-35                  | 1                  |                                                                                                                                |
| 15-12   | 1H30022MP              | BUSHING                      | 1                  |                                                                                                                                |
| 16      | 1G20014MM              | CENTER ROD                   | 1                  |                                                                                                                                |
| 18      | 1H30016MB              | CUSHION                      | 2                  |                                                                                                                                |
| 19      | 1G20016PM              | MANIFOLD                     | 2                  |                                                                                                                                |
| 20      | 1H10004MP              | MAIN VALVE ASSEMBLY          | 1                  |                                                                                                                                |
| 20-1    | 1H30028MM              | RESET BUTTON                 | 1                  |                                                                                                                                |
| 20-2    | 9S1BP0005              | O RING P-5                   | 1                  |                                                                                                                                |
| 20-3    | 1H30029MB              | CAP A                        | 1                  | The parts of #20 are available with a set as                                                                                   |
| 20-3    | 9S1BP0045              | O RING P-45                  | 2                  | [1H10004MP:MAIN VALVE ASSEMBLY]. This is also available individually.                                                          |
| 20-4    | 1H30032MB              | PACKING                      | 1                  | is also available individually.                                                                                                |
|         |                        | C SPOOL ASSEMBLY (Looped C®) | -                  |                                                                                                                                |
| 20-6    | 1H10002MK<br>1H30023MM | SEAL RING                    | 5                  |                                                                                                                                |
|         |                        |                              |                    | The parts of #20-6 are available with a set as [1H10002MK: C SPOOL ASSEMBLY (Looped C®)]. This is also available individually. |
| 20-7    | 1H10006MK              | SLEEVE ASSEMBLY              | 1                  | The parts of #20 are available with a set as [1H10004MP: MAIN VALVE ASSEMBLY]. This is also available individually.            |
| 20-7-1  | 9S1BJ2030              | O RING JASO-2030             | 6                  | The parts of #20-7 are available with a set as [1H10006MK:SLEEVE ASSEMBLY]. This is also available individually.               |
| 20-8    | 1H10007MP              | VALVE BODY ASSEMBLY          | 1                  | The parts of #20 are available with a set as [1H10004MP:MAIN VALVE ASSEMBLY]. This is also available individually.             |
| 20-9    | 1H30030MB              | CUSHION                      | 1                  |                                                                                                                                |
| 20-10   | 1H30031MB              | CAP B                        | 1                  |                                                                                                                                |
| 21      | 9B1290800              | BOLT M8 × 130                | 4                  |                                                                                                                                |
| 22      | 1G90001MP              | BALL VALVE                   | 1                  |                                                                                                                                |
| 24      | 1H30017MB              | VALVE BODY GASKET            | 1                  |                                                                                                                                |
| 25      | 1H90003MK              | SILENCER                     | 1                  |                                                                                                                                |
| 26      | 9B1210830              | BOLT M8 × 30                 | 4                  |                                                                                                                                |
| 28      | 1G30022PB              | BASE                         | 2                  |                                                                                                                                |
| 29      | 1H30055MB              | RUBBER FEET                  | 4                  |                                                                                                                                |
| 30      | 1G20017PM              | CENTER DISK                  | 2                  |                                                                                                                                |
| 32      | 9N2210800              | NUT M8                       | 8                  |                                                                                                                                |
| 33      | 9W1210800              | PLAIN WASHER M8              | 32                 |                                                                                                                                |
| 36      | 9N1610800              | NUT M8                       | 20                 |                                                                                                                                |