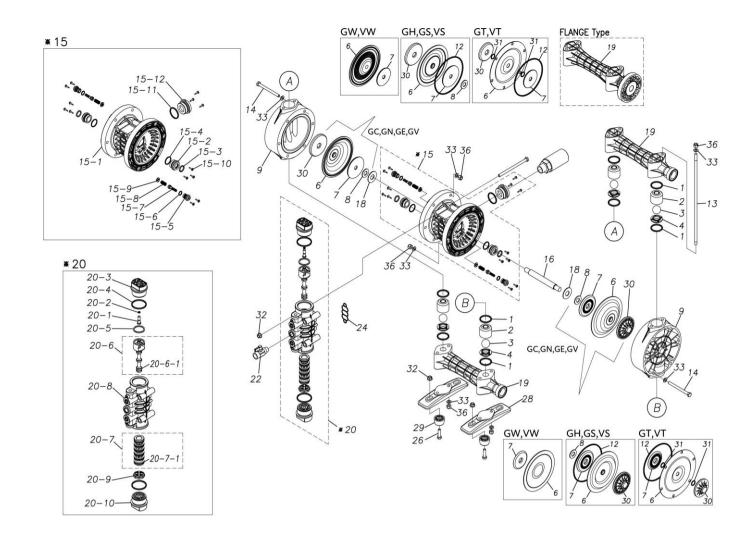

#### Parts List

#### TC-X200GT

1G00037MP

| Ref.No. | Parts No. | Description   | Parts<br>Component | Remark |
|---------|-----------|---------------|--------------------|--------|
| 1       | 9S1TP0034 | O RING P-34   | 8                  |        |
| 2       | 1G20006PB | VALVE STOPPER | 4                  |        |
| 3       | 1G20008TM | BALL          | 4                  |        |
| 4       | 1G20009PM | VALVE SEAT    | 4                  |        |
| 6       | 1G20021T5 | DIAPHRAGM     | 2                  |        |
| 7       | 1G30024MM | CENTER DISK   | 2                  |        |
| 9       | 1G20013PM | OUT CHAMBER   | 2                  |        |
| 12      | 9S1BG0130 | O RING G-130  | 2                  |        |
| 13      | 1G30018MM | TIE ROD       | 4                  |        |
| 14      | 9B1220895 | BOLT M8×95    | 12                 |        |
| 15      | 1G10003MK | BODY ASSEMBLY | 1                  |        |

Parts List

#### TC-X200GT

| Ref.No.        | Parts No.              | Description                            | Parts<br>Component | Remark                                                                                                                             |
|----------------|------------------------|----------------------------------------|--------------------|------------------------------------------------------------------------------------------------------------------------------------|
| 15-1           | 1G30019MB              | BODY                                   | 1                  | The parts of #15 are available with a set as<br>[1G10003MK:BODY ASSEMBLY]. This is also<br>available individually.                 |
| 15-2           | 1H30018MM              | THROAT BEARING                         | 2                  |                                                                                                                                    |
| 15-3           | 9S2BA0018              | PACKING                                | 2                  |                                                                                                                                    |
| 15-4           | 9S1BJ2023              | O RING JASO-2023                       | 2                  |                                                                                                                                    |
| 15-5           | 1H30186MB              | PILOT VALVE SEAT                       | 2                  |                                                                                                                                    |
| 15-6           | 9S1BP0011              | O RING P-11                            | 2                  |                                                                                                                                    |
| 15-7           | 1H10009MK              | PILOT VALVE ASSEMBLY                   | 2                  |                                                                                                                                    |
| 15-8           | 1H30020MM              | SPRING                                 | 2                  |                                                                                                                                    |
| 15-9           | 1H30021MB              | SPRING SEAT                            | 2                  |                                                                                                                                    |
| 15-10          | 9T7225016              | SCREW M5×16                            | 13                 |                                                                                                                                    |
| 15-11          | 9S1BG0035              | O RING G-35                            | 1                  |                                                                                                                                    |
| 15-12          | 1H30022MP              | BUSHING                                | 1                  |                                                                                                                                    |
| 16             | 1G20014MM              | CENTER ROD                             | 1                  |                                                                                                                                    |
| 18             | 1H30016MB              | CUSHION                                | 2                  |                                                                                                                                    |
| 10             | 1G20015PP              | MANIFOLD                               | 2                  |                                                                                                                                    |
| 20             | 1H10004MP              | MAIN VALVE ASSEMBLY                    | 1                  |                                                                                                                                    |
| 20             | 1H30028MM              | RESET BUTTON                           | 1                  |                                                                                                                                    |
| 20-1           | 9S1BP0005              | O RING P-5                             |                    |                                                                                                                                    |
|                |                        | CAP A                                  | -                  | The parts of #20 are available with a set as                                                                                       |
| 20-3           | 1H30029MB              | O RING P-45                            | 1                  | [1H10004MP:MAIN VALVE ASSEMBLY]. This                                                                                              |
| 20-4           | 9S1BP0045              |                                        | 2                  | is also available individually.                                                                                                    |
| 20-5           | 1H30032MB              | PACKING                                | 1                  |                                                                                                                                    |
| 20-6           | 1H10002MK<br>1H30023MM | C SPOOL ASSEMBLY (Looped C®) SEAL RING | 1 5                |                                                                                                                                    |
|                |                        |                                        |                    | The parts of $#20-6$ are available with a set as $[1H10002MK:C SPOOL ASSEMBLY (Looped C®)]$ . This is also available individually. |
| 20-7           | 1Н10006МК              | SLEEVE ASSEMBLY                        | 1                  | The parts of #20 are available with a set as [1H10004MP:MAIN VALVE ASSEMBLY]. This is also available individually.                 |
| 20-7-1         | 9S1BJ2030              | O RING JASO-2030                       | 6                  | The parts of #20-7 are available with a set as [1H10006MK:SLEEVE ASSEMBLY]. This is also available individually.                   |
| 00.0           | 11110007140            |                                        | 4                  |                                                                                                                                    |
| 20-8           | 1H10007MP              | VALVE BODY ASSEMBLY                    | 1                  | The parts of #20 are available with a set as<br>[1H10004MP:MAIN VALVE ASSEMBLY]. This<br>is also available individually.           |
| 20-9           | 1H30030MB              | CUSHION                                | 1                  |                                                                                                                                    |
| 20-10          | 1H30031MB              | CAP B                                  | 1                  |                                                                                                                                    |
| 21             | 9B1290800              | BOLT M8 × 130                          | 4                  |                                                                                                                                    |
| 22             | 1G90001MP              | BALL VALVE                             | 1                  |                                                                                                                                    |
| 24             | 1H30017MB              | VALVE BODY GASKET                      | 1                  |                                                                                                                                    |
| 25             | 1H90003MK              | SILENCER                               | 1                  |                                                                                                                                    |
| 26             | 9B1210830              | BOLT M8 × 30                           | 4                  |                                                                                                                                    |
|                | 1G30022PB              | BASE                                   | 2                  |                                                                                                                                    |
| 28             | 1H30055MB              | RUBBER FEET                            | 4                  |                                                                                                                                    |
| 28             |                        |                                        | - T                |                                                                                                                                    |
| 29             |                        | CENTER DISK                            | 2                  |                                                                                                                                    |
| 29<br>30       | 1G20018PM              |                                        | 2                  |                                                                                                                                    |
| 29<br>30<br>31 | 1G20018PM<br>9S1TP0014 | O RING P-14                            | 4                  |                                                                                                                                    |
| 29<br>30       | 1G20018PM              |                                        |                    |                                                                                                                                    |