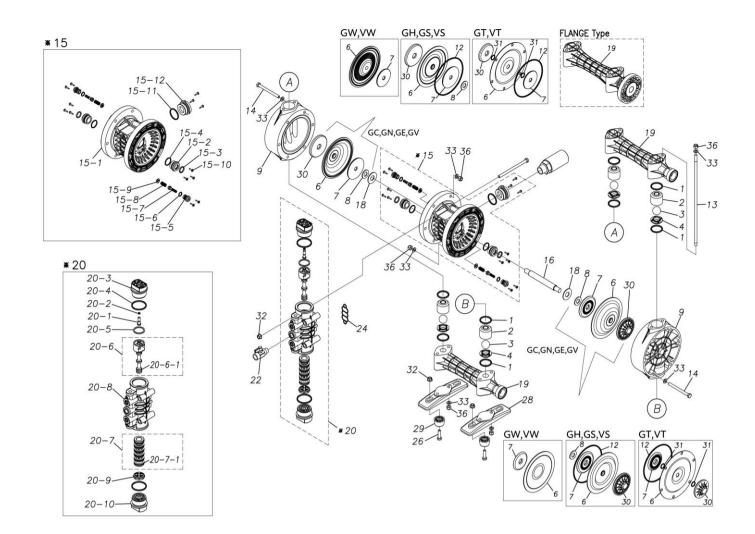

#### Parts List

#### TC-X200GE

1G00035MP

| Ref.No. | Parts No. | Description   | Parts<br>Component | Remark |
|---------|-----------|---------------|--------------------|--------|
| 1       | 9S1EP0034 | O RING P-34   | 8                  |        |
| 2       | 1G20006PB | VALVE STOPPER | 4                  |        |
| 3       | 1G20007EB | BALL          | 4                  |        |
| 4       | 1G20009PM | VALVE SEAT    | 4                  |        |
| 6       | 1G20010EB | DIAPHRAGM     | 2                  |        |
| 7       | 1H20026TM | CENTER DISK   | 2                  |        |
| 8       | 9W1211400 | WASHER M14    | 2                  |        |
| 9       | 1G20013PM | OUT CHAMBER   | 2                  |        |
| 13      | 1G30018MM | TIE ROD       | 4                  |        |
| 14      | 9B1220895 | BOLT M8 × 95  | 12                 |        |
| 15      | 1G10003MK | BODY ASSEMBLY | 1                  |        |

Parts List

### TC-X200GE

## 1G00035MP

| Ref.No. | Parts No.              | Description                  | Parts<br>Component | Remark                                                                                                                        |
|---------|------------------------|------------------------------|--------------------|-------------------------------------------------------------------------------------------------------------------------------|
| 15-1    | 1G30019MB              | BODY                         | 1                  | -                                                                                                                             |
| 15-2    | 1H30018MM              | THROAT BEARING               | 2                  |                                                                                                                               |
| 15-3    | 9S2BA0018              | PACKING                      | 2                  |                                                                                                                               |
| 15-4    | 9S1BJ2023              | O RING JASO-2023             | 2                  | The parts of #15 are available with a set as<br>[1G10003MK:BODY ASSEMBLY]. This is also                                       |
| 15-5    | 1H30186MB              | PILOT VALVE SEAT             | 2                  |                                                                                                                               |
| 15-6    | 9S1BP0011              | O RING P-11                  | 2                  | available individually.                                                                                                       |
| 15-7    | 1H10009MK              | PILOT VALVE ASSEMBLY         | 2                  |                                                                                                                               |
| 15-8    | 1H30020MM              | SPRING                       | 2                  |                                                                                                                               |
| 15-9    | 1H30021MB              | SPRING SEAT                  | 2                  |                                                                                                                               |
| 15-10   | 9T7225016              | SCREW M5 × 16                | 13                 |                                                                                                                               |
| 15-11   | 9S1BG0035              | O RING G-35                  | 1                  |                                                                                                                               |
| 15-12   | 1H30022MP              | BUSHING                      | 1                  |                                                                                                                               |
| 16      | 1G20014MM              | CENTER ROD                   | 1                  |                                                                                                                               |
| 18      | 1H30016MB              | CUSHION                      | 2                  |                                                                                                                               |
| 19      | 1G20015PP              | MANIFOLD                     | 2                  |                                                                                                                               |
| 20      | 1H10004MP              | MAIN VALVE ASSEMBLY          | 1                  |                                                                                                                               |
| 20-1    | 1H30028MM              | RESET BUTTON                 | 1                  |                                                                                                                               |
| 20-1    | 9S1BP0005              | O RING P-5                   | 1                  | -                                                                                                                             |
| 20-2    | 1H30029MB              | CAP A                        | 1                  | The parts of #20 are available with a set as                                                                                  |
| 20-3    |                        | O RING P-45                  | 2                  | [1H10004MP:MAIN VALVE ASSEMBLY]. This is also available individually.                                                         |
|         | 9S1BP0045              | PACKING                      | 1                  | is also available individually.                                                                                               |
| 20-5    | 1H30032MB              | C SPOOL ASSEMBLY (Looped C®) |                    |                                                                                                                               |
| 20-6    | 1H10002MK<br>1H30023MM | SEAL RING                    | 1 5                |                                                                                                                               |
|         |                        |                              |                    | The parts of #20-6 are available with a set as [1H10002MK:C SPOOL ASSEMBLY (Looped C®)]. This is also available individually. |
| 20-7    | 1H10006MK              | SLEEVE ASSEMBLY              | 1                  | The parts of #20 are available with a set as<br>[1H10004MP : MAIN VALVE ASSEMBLY]. This<br>is also available individually.    |
| 20-7-1  | 9S1BJ2030              | O RING JASO-2030             | 6                  | The parts of #20-7 are available with a set as [1H10006MK:SLEEVE ASSEMBLY]. This is also available individually.              |
| 20-8    | 1H10007MP              | VALVE BODY ASSEMBLY          | 1                  | The parts of #20 are available with a set as<br>[1H10004MP:MAIN VALVE ASSEMBLY]. This<br>is also available individually.      |
| 20-9    | 1H30030MB              | CUSHION                      | 1                  |                                                                                                                               |
| 20-10   | 1H30031MB              | САР В                        | 1                  |                                                                                                                               |
| 21      | 9B1290800              | BOLT M8 × 130                | 4                  |                                                                                                                               |
| 22      | 1G90001MP              | BALL VALVE                   | 1                  |                                                                                                                               |
| 24      | 1H30017MB              | VALVE BODY GASKET            | 1                  |                                                                                                                               |
| 25      | 1H90003MK              | SILENCER                     | 1                  |                                                                                                                               |
| 26      | 9B1210830              | BOLT M8 × 30                 | 4                  |                                                                                                                               |
| 28      | 1G30022PB              | BASE                         | 2                  |                                                                                                                               |
| 29      | 1H30055MB              | RUBBER FEET                  | 4                  |                                                                                                                               |
| 30      | 1G20017PM              | CENTER DISK                  | 2                  |                                                                                                                               |
| 32      | 9N2210800              | NUT M8                       | 8                  |                                                                                                                               |
| 33      | 9W1210800              | PLAIN WASHER M8              | 32                 |                                                                                                                               |
|         | +                      | NUT M8                       | 20                 |                                                                                                                               |